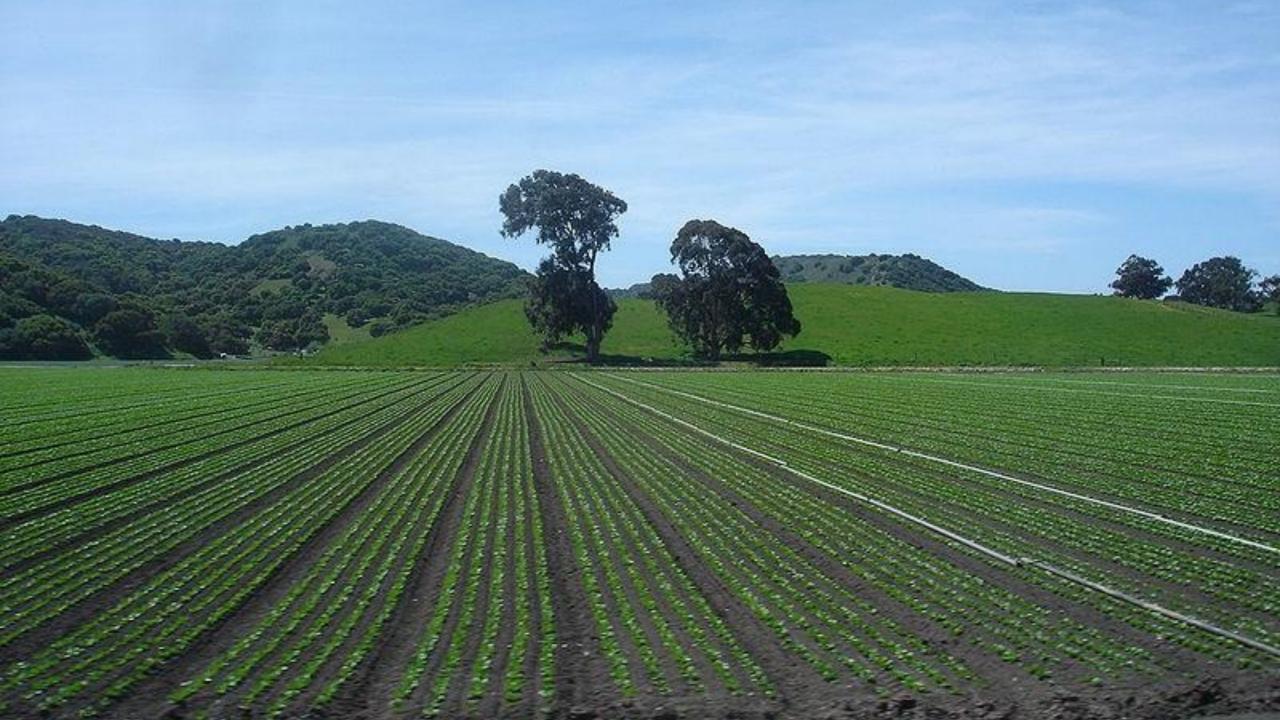

#### Colorado has a "FOOD" trade deficit

97% of produce consumed in Colorado is from out of state.

90% of US lettuce crops are grown in California.

\$1.8 Billion of tomatoes were imported from Mexico.

\$6 billion worth of food annually, is consumed in Colorado, and only \$5 million (.01%) is locally grown [MDHWC report].

The average distance and travel time, for vegetables in America, from field to fork is 1,500+ miles and 14 to 21 days.

Traditional industrial agriculture has trade-offs: Lower food quality, economic and job losses, oil consumption, water table depletion, environmental degradation, illegal workers and an aging population of farm owners.