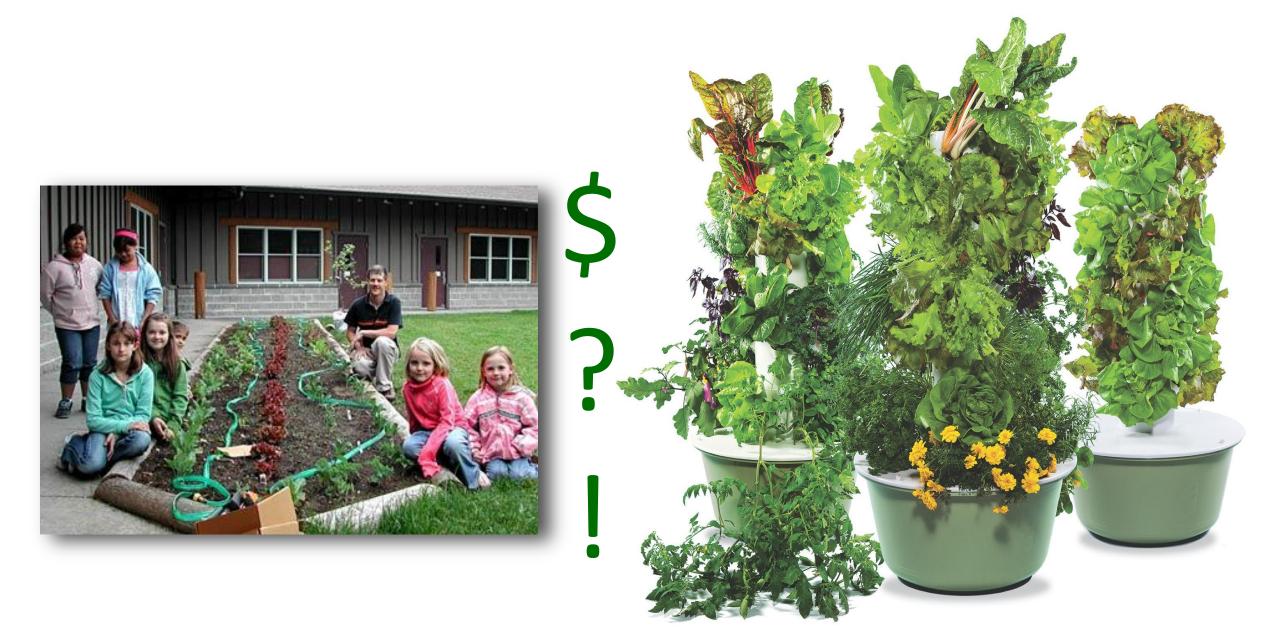

#### Colorado has a "FOOD" trade deficit

97% of produce consumed in Colorado is from out of state.

90% of US lettuce crops are grown in California.

\$1.8 Billion of tomatoes were imported from Mexico.

\$6 billion worth of food annually, is consumed in Colorado, and only \$5 million (.01%) is locally grown [MDHWC report].

The average distance and travel time, for vegetables in America, from field to fork is 1,500+ miles and 14 to 21 days.

Traditional industrial agriculture has trade-offs: Lower food quality, economic and job losses, oil consumption, water table depletion, environmental degradation, illegal workers and an aging population of farm owners.

# Tower Garden<sup>®</sup> Vertical Aeroponic Gardens

#### Innovation: green tech, vertical gardening

Patented, aeroponic, growing technology developed by the former chief horticulturist at Disney's Land Pavilion at Epcot Center