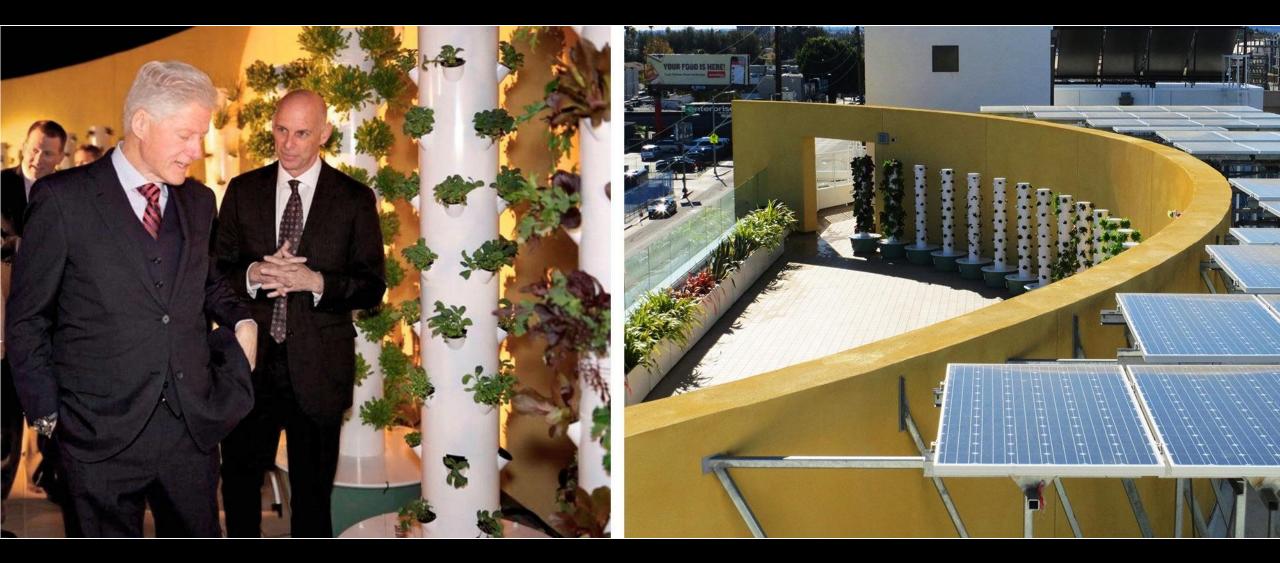

#### Innovation: green tech, vertical gardening

Patented, aeroponic, growing technology developed by the former chief horticulturist at Disney's Land Pavilion at Epcot Center