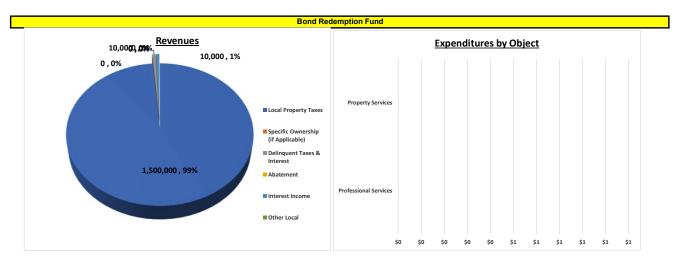

| <u>Revenues</u>                  | Expenditures by Object                                                                                               |  |  |  |  |  |  |
|                                                                                                                                                                                                                                                                                                                               | State Revenue<br>Federal Revenue | Other Objects   Equipment   Supplies & Materials   Other Services   Property Services   Employee Benefits   Salaries |  |  |  |  |  |  |



ſ

#### Sample School District Proposed Budget Other Fund Graphs FY 2023/24



20

# Sample School District

Proposed Budget Insurance Reserve Fund (18)

| ce<br>Palanco                   | Actuals<br>FY 19-20 | Actuals<br>FY 20-21 | Actuals<br>FY 21-22 | Revised     |              | Proposed       |
|---------------------------------|---------------------|---------------------|---------------------|-------------|--------------|----------------|
|                                 | FY 19-20            | FY 20-21            | FY 21-22            | 514 0 0 0 0 |              |                |
|                                 |                     |                     |                     | FY 22-23    | Change       | FY 23-24       |
| Palanco                         |