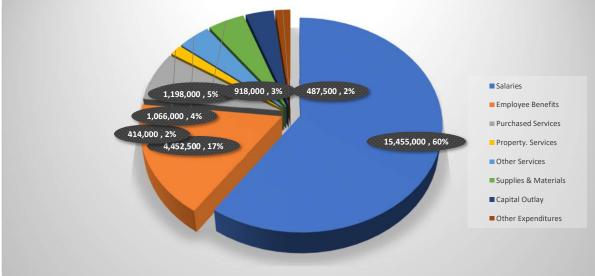

# Sample School District Proposed Budget General Fund FY 2023/24

|                              | Actuals     | Actuals          | Actuals          | Revised      | Channel   | Proposed     |
|------------------------------|-------------|------------------|------------------|--------------|-----------|--------------|
|                              | FY 19-20    | FY 20-21         | FY 21-22         | FY 22-23     | Change    | FY 23-24     |
| Beginning Fund Balance       |             |                  |                  |              |           |              |
| Restricted - TABOR           | 1,800,000   | 1,810,172        | 1,853,750        |              | 2,000,000 | 2,000,000    |
| All Other Fund Balance       | 3,624,623   | 5,251,982        | 7,628,985        | 0            | 5,000,000 | 5,000,000    |
| Total Beginning Fund Balance | 5,424,623   | 7,062,154        | 9,482,735        | 0            | 7,000,000 | 7,000,000    |
| Revenues                     |             |                  |                  |              |           |              |
| Local Revenue                | 4,601,536   | 4,991,987        | 5,050,791        | 4,624,168    | 525,832   | 5,150,000    |
| State Revenue                | 16,723,868  | 14,866,021       | 16,613,454       | 16,516,983   | 1,773,017 | 18,290,000   |
| Federal Revenue              | 0           | 0                | 0                | 0            | 0         | 0            |
| Transfers/Allocations        | (1,196,778) | (629,231)        | (4,160,000)      | (2,531,841)  | 681,841   | (1,850,000)  |
| Total Revenues               | 20,128,626  | 19,228,777       | 17,504,245       | 18,609,310   | 2,980,690 | 21,590,000   |
| Total Resources Available    | 25,553,249  | 26,290,931       | 26,986,980       | 18,609,310   | 9,980,690 | 28,590,000   |
| Expenditures                 |             |                  |                  |              |           |              |
| Instructional Services       | 11,587,815  | 10,638,527       | 11,786,669       | 13,537,678   | 1,356,322 | 14,894,000   |
| Pupil Services               | 846,991     | 812,695          | 1,031,401        | 1,306,909    | 124,091   | 1,431,000    |
| Instr. Staff Support         | 350,621     | 333,595          | 379,719          | 512,356      | 11,644    | 524,000      |
| General Administration       | 441,357     | 436,171          | 635,025          | 844,089      | 70,911    | 915,000      |
| School Administration        | 1,221,351   | 963,686          | 1,414,933        | 1,629,346    | 268,154   | 1,897,500    |
| Business Services            | 299,876     | 348,006          | 472,978          | 550,618      | 84,882    | 635,500      |
| Maintenance & Operations     | 1,897,996   | 1,557,838        | 1,639,672        | 2,386,476    | 73,524    | 2,460,000    |
| Transportation Services      | 868,944     | 570,230          | 718,110          | 1,183,850    | 163,150   | 1,347,000    |
| Central Services             | 1,261,137   | 1,147,448        | 998,847          | 1,896,878    | (286,878) | 1,610,000    |
| Other Services               | 0           | 0                | 0                | 0            | 0         | 0            |
| Total Expenditures           | 18,776,088  | 16,808,196       | 19,077,354       | 23,848,200   | 1,865,800 | 25,714,000   |
| Other Financing Uses         |             |                  |                  |              |           |              |
| Transfers Out/Lease Proceeds | 284,994     | 0                | 0                | 0            | 0         | 0            |
| Total Other Financing Uses   | 284,994     | 0                | 0                | 0            | 0         | 0            |
| Surplus/(Deficit)            | 1,637,532   | 2,420,581        | (1,573,109)      | (5,238,890)  | 1,114,890 | (4,124,000)  |
|                              | 1,037,332   | 2,420,501        | (1,575,105)      | (3,230,030)  | 1,114,000 | (4,124,000)  |
| Fund Balances                |             |                  |                  |              |           |              |
| Restricted - TABOR           | 1,810,172   | 43,578           | 1,853,750        | 0            | 2,000,000 | 2,000,000    |
| All Other Fund Balance       | 5,251,983   | 9,439,157        | 6,055,876        | (5,238,890)  | 6,114,890 | 876,000      |
| Total Fund Balance           | 7,062,155   | 9,482,735        | 7,909,626        | (5,238,890)  | 8,114,890 | 2,876,000    |
|                              | Tota        | l Expenditures & | Fund Balance     | 18,609,310   | 9,980,690 | 28,590,000   |
|                              |             | То               | tal Appropriatio | \$18,609,310 |           | \$28,590,000 |

|        | Sample School District<br>Proposed Budget<br>General Fund Expenditures<br>FY 2023/24 |                           |                     |                     |                     |           |                      |
|--------|--------------------------------------------------------------------------------------|---------------------------|---------------------|---------------------|---------------------|-----------|----------------------|
|        |                                                                                      | Actuals<br>FY 19-20       | Actuals<br>FY 20-21 | Actuals<br>FY 21-22 | Revised<br>FY 22-23 | Change    | Proposed<br>FY 23-24 |
| Instru | ction (11)                                                                           |                           |                     |                     |                     | 0-        |                      |
| 01XX   | Salaries                                                                             | 6,915,968                 | 6,778,512           | 7,169,967           | 8,272,384           | 827,616   | 9,100,000            |
| 02XX   | Employee Benefits                                                                    | 2,483,074                 | 2,204,849           | 2,849,456           | 2,565,882           | 334,118   | 2,900,000            |
| 03XX   | Professional Services                                                                | 1,331,901                 | 962,833             | 998,132             | 57,000              | 43,000    | 100,000              |
| 04XX   | Property Services                                                                    | 200                       | 0                   | 0                   | 700                 | 300       | 1,000                |
| 05XX   | Other Services                                                                       | 329,539                   | 222,084             | 280,143             | 455,500             | 44,500    | 500,000              |
| 06XX   | Supplies & Materials                                                                 | 254,919                   | 321,098             | 220,219             | 500,825             | (825)     | 500,000              |
| 07XX   | Equipment                                                                            | 130,960                   | 32,969              | 142,075             | 78,800              | 21,200    | 100,000              |
| 08XX   | Other Objects                                                                        | 141,254                   | 116,182             | 126,677             | 29,475              | 110,525   | 140,000              |
| 09XX   | Other Uses                                                                           | 0                         | 0                   | 0                   | 0                   | 0         | 0                    |
| Total  | Instruction                                                                          | 11,587,815                | 10,638,527          | 11,786,669          | 11,960,566          | 1,380,434 | 13,341,000           |
| Specia | al Education (12)                                                                    |                           |                     |                     |                     |           |                      |
| 01XX   | Salaries                                                                             | 0                         | 0                   | 0                   | 889,900             | 110,100   | 1,000,000            |
| 02XX   | Employee Benefits                                                                    | 0                         | 0                   | 0                   | 362,943             | 37,057    | 400,000              |
| 03XX   | Professional Services                                                                | Detail Data Not Available | 0                   | 0                   | 144,000             | 6,000     | 150,000              |
| 04XX   | Property Services                                                                    | 0                         | 0                   | 0                   | 0                   | 0         | 0                    |
| 05XX   | Other Services                                                                       | 0                         | 0                   | 0                   | 0                   | 0         | 0                    |
| 06XX   | Supplies & Materials                                                                 | 0                         | 0                   | 0                   | 2,200               | 800       | 3,000                |
| 07XX   | Equipment                                                                            | 0                         | 0                   | 0                   | 0                   | 0         | 0                    |
| 08XX   | Other Objects                                                                        | 0                         | 0                   | 0                   | 0                   | 0         | 0                    |
| 09XX   | Other Uses                                                                           | 0                         | 0                   | 0                   | 178,069             | (178,069) | 0                    |
| Total  | Special Education                                                                    | 0                         | 0                   | 0                   | 1,577,112           | (24,112)  | 1,553,000            |

| Sample School District<br>Proposed Budget<br>General Fund Expenditures<br>FY 2023/24 |                         |                     |                     |                     |                     |          |                      |
|--------------------------------------------------------------------------------------|-------------------------|---------------------|---------------------|---------------------|---------------------|----------|----------------------|
|                                                                                      |                         | Actuals<br>FY 19-20 | Actuals<br>FY 20-21 | Actuals<br>FY 21-22 | Revised<br>FY 22-23 | Change   | Proposed<br>FY 23-24 |
| Stude                                                                                | nt Support Svcs (21)    |                     |                     |                     |                     | 0        |                      |
| 01XX                                                                                 | Salaries                | 610,215             | 591,541             | 734,492             | 914,188             | 85,812   | 1,000,000            |
| 02XX                                                                                 | Employee Benefits       | 217,035             | 213,179             | 268,954             | 364,121             | 35,879   | 400,000              |
| 03XX                                                                                 | Professional Services   | 1,269               | 260                 | 515                 | 3,000               | 0        | 3,000                |
| 04XX                                                                                 | Property Services       | 0                   | 0                   | 0                   | 0                   | 0        | 0                    |
| 05XX                                                                                 | Other Services          | 3,780               | 210                 | 79                  | 3,200               | (200)    | 3,000                |
| 06XX                                                                                 | Supplies & Materials    | 14,620              | 7,505               | 27,361              | 22,400              | 2,600    | 25,000               |
| 07XX                                                                                 | Equipment               | 0                   | 0                   | 0                   | 0                   | 0        | 0                    |
| 08XX                                                                                 | Other Objects           | 0                   | 0                   | 0                   | 0                   | 0        | 0                    |
| 09XX                                                                                 | Other Uses              | 72                  | 0                   | 0                   | 0                   | 0        | 0                    |
| Total                                                                                | Student Support Svcs    | 846,991             | 812,695             | 1,031,401           | 1,306,909           | 124,091  | 1,431,000            |
| Instr S                                                                              | Staff Support Svcs (22) |                     |                     |                     |                     |          |                      |
| 01XX                                                                                 | Salaries                | 182,291             | 161,711             | 195,687             | 208,143             | 46,857   | 255,000              |
| 02XX                                                                                 | Employee Benefits       | 70,139              | 61,402              | 81,045              | 88,363              | 11,637   | 100,000              |
| 03XX                                                                                 | Professional Services   | 0                   | 26,179              | 6,936               | 100,000             | (50,000) | 50,000               |
| 04XX                                                                                 | Property Services       | 55                  | 55                  | 334                 | 900                 | 100      | 1,000                |
| 05XX                                                                                 | Other Services          | 73,298              | 75,373              | 79,862              | 84,400              | 5,600    | 90,000               |
| 06XX                                                                                 | Supplies & Materials    | 21,344              | 8,362               | 13,590              | 27,550              | (2,550)  | 25,000               |
| 07XX                                                                                 | Equipment               | 3,494               | 513                 | 2,265               | 3,000               | 0        | 3,000                |
| 08XX                                                                                 | Other Objects           | 0                   | 0                   | 0                   | 0                   | 0        | 0                    |
| 09XX                                                                                 | Other Uses              | 0                   | 0                   | 0                   | 0                   | 0        | 0                    |
| Total                                                                                | Staff Support Svcs      | 350,621             | 333,595             | 379,719             | 512,356             | 11,644   | 524,000              |
| Gene                                                                                 | ral Administration (23) |                     |                     |                     |                     |          |                      |
| 01XX                                                                                 | Salaries                | 228,607             | 219,025             | 349,662             | 368,877             | 31,123   | 400,000              |
| 02XX                                                                                 | Employee Benefits       | 0                   | 0                   | 0                   | 79,213              | 20,787   | 100,000              |
| 03XX                                                                                 | Professional Services   | 75,556              | 56,033              | 110,226             | 147,849             | 27,151   | 175,000              |
| 04XX                                                                                 | Property Services       | 84,455              | 129,087             | 92,403              | 150,350             | (350)    | 150,000              |
| 05XX                                                                                 | Other Services          | 0                   | 0                   | 0                   | 0                   | 0        | 0                    |
| 06XX                                                                                 | Supplies & Materials    | 17,836              | 23,221              | 42,028              | 61,200              | (11,200) | 50,000               |
| 07XX                                                                                 | Equipment               | 16,327              | 3,771               | 15,014              | 14,400              | 600      | 15,000               |
| 08XX                                                                                 | Other Objects           | 0                   | 1,130               | 3,504               | 22,200              | (17,200) | 5,000                |
| 09XX                                                                                 | Other Uses              | 18,576              | 3,904               | 22,188              | 0                   | 20,000   | 20,000               |
| Total                                                                                | General Administration  | 441,357             | 436,171             | 635,025             | 844,089             | 70,911   | 915,000              |
| Schoo                                                                                | ol Administration (24)  |                     |                     |                     |                     |          |                      |
| 01XX                                                                                 | Salaries                | 826,521             | 548,574             | 970,119             | 1,135,834           | 164,166  | 1,300,000            |
| 02XX                                                                                 | Employee Benefits       | 0                   | 0                   | 0                   | 0                   | 0        | 0                    |
| 03XX                                                                                 | Professional Services   | 297,225             | 318,816             | 377,777             | 435,437             | 64,563   | 500,000              |
| 04XX                                                                                 | Property Services       | 0                   | 0                   | 0                   | 0                   | 0        | 0                    |
| 05XX                                                                                 | Other Services          | 0                   | 0                   | 0                   | 0                   | 0        | 0                    |
| 06XX                                                                                 | Supplies & Materials    | 63,541              | 64,339              | 30,142              | 34,475              | 25,525   | 60,000               |
| 07XX                                                                                 | Equipment               | 26,520              | 25,629              | 29,657              | 19,200              | 10,800   | 30,000               |
| 08XX                                                                                 | Other Objects           | 7,544               | 6,328               | 7,238               | 4,400               | 3,100    | 7,500                |
| 09XX                                                                                 | Other Uses              | 0                   | 0                   | 0                   | 0                   | 0        | 0                    |
|                                                                                      | School Administration   | 1,221,351           | 963,686             | 1,414,933           | 1,629,346           | 268,154  | 1,897,500            |
|                                                                                      |                         |                     |                     |                     | I · ·               |          |                      |

|        |                          |                     | ample School District<br>Proposed Budget<br>neral Fund Expenditure<br>FY 2023/24 | -                   |                     |           |                      |
|--------|--------------------------|---------------------|----------------------------------------------------------------------------------|---------------------|---------------------|-----------|----------------------|
|        |                          | Actuals<br>FY 19-20 | Actuals<br>FY 20-21                                                              | Actuals<br>FY 21-22 | Revised<br>FY 22-23 | Change    | Proposed<br>FY 23-24 |
| Busin  | ess Services (25)        |                     |                                                                                  |                     |                     |           |                      |
| 01XX   | Salaries                 | 157,430             | 196,246                                                                          | 167,169             | 238,048             | 11,952    | 250,000              |
| 02XX   | Employee Benefits        | 0                   | 0                                                                                | 0                   | 2,500               | 0         | 2,500                |
| 03XX   | Professional Services    | 52,670              | 63,932                                                                           | 64,106              | 101,170             | 18,830    | 120,000              |
| 04XX   | Property Services        | 1,204               | 1,144                                                                            | 911                 | 2,000               | 0         | 2,000                |
| 05XX   | Other Services           | 10,192              | 10,728                                                                           | 10,656              | 11,100              | (100)     | 11,000               |
| 06XX   | Supplies & Materials     | 65,826              | 61,597                                                                           | 208,660             | 182,600             | 42,400    | 225,000              |
| 07XX   | Equipment                | 9,818               | 11,687                                                                           | 17,687              | 12,000              | 8,000     | 20,000               |
| 08XX   | Other Objects            | 0                   | 1,333                                                                            | 1,153               | 0                   | 0         | 0                    |
| 09XX   | Other Uses               | 2,736               | 1,339                                                                            | 2,636               | 1,200               | 3,800     | 5,000                |
| Total  | Business Services        | 299,876             | 348,006                                                                          | 472,978             | 550,618             | 84,882    | 635,500              |
| Maint  | enance & Operations (26) |                     |                                                                                  |                     |                     |           |                      |
| 01XX   | Salaries                 | 782,044             | 531,559                                                                          | 454,920             | 996,255             | 3,745     | 1,000,000            |
| 02XX   | Employee Benefits        | 0                   | 0                                                                                | 0                   | 0                   | 0         | 0                    |
| 03XX   | Professional Services    | 281,784             | 186,205                                                                          | 214,681             | 372,171             | 27,829    | 400,000              |
| 04XX   | Property Services        | 0                   | 0                                                                                | 0                   | 0                   | 0         | 0                    |
| 05XX   | Other Services           | 243,013             | 225,292                                                                          | 284,472             | 278,900             | 21,100    | 300,000              |
| 06XX   | Supplies & Materials     | 89,426              | 85,064                                                                           | 101,931             | 97,200              | 2,800     | 100,000              |
| 07XX   | Equipment                | 498,789             | 504,545                                                                          | 580,628             | 634,950             | 15,050    | 650,000              |
| 08XX   | Other Objects            | 2,940               | 25,173                                                                           | 3,040               | 7,000               | 3,000     | 10,000               |
| 09XX   | Other Uses               | 0                   | 0                                                                                | 0                   | 0                   | 0         | 0                    |
| Total  | Maintenance & Operations | 1,897,996           | 1,557,838                                                                        | 1,639,672           | 2,386,476           | 73,524    | 2,460,000            |
| Stude  | nt Transportation (27)   |                     |                                                                                  |                     |                     |           |                      |
| 01XX   | Salaries                 | 359,344             | 360,979                                                                          | 405,731             | 613,122             | 86,878    | 700,000              |
| 02XX   | Employee Benefits        | 102,330             | 107,309                                                                          | 114,453             | 298,078             | 51,922    | 350,000              |
| 03XX   | Professional Services    | 0                   | 0                                                                                | 0                   | 25,000              | 0         | 25,000               |
| 04XX   | Property Services        | 23,150              | 18,610                                                                           | 28,450              | 5,250               | 4,750     | 10,000               |
| 05XX   | Other Services           | 16,321              | 4,520                                                                            | 13,380              | 11,300              | 700       | 12,000               |
| 06XX   | Supplies & Materials     | 58,073              | 2,296                                                                            | 15,364              | 217,700             | (17,700)  | 200,000              |
| 07XX   | Equipment                | 309,726             | 75,585                                                                           | 80,803              | 13,400              | 36,600    | 50,000               |
| 08XX   | Other Objects            | 0                   | 931                                                                              | 59,929              | 0                   | 0         | 0                    |
| 09XX   | Other Uses               | 0                   | 0                                                                                | 0                   | 0                   | 0         | 0                    |
| Total  | Student Transportation   | 868,944             | 570,230                                                                          | 718,110             | 1,183,850           | 163,150   | 1,347,000            |
| Centra | al Services (28)         |                     |                                                                                  |                     |                     |           |                      |
| 01XX   | Salaries                 | 205,844             | 169,807                                                                          | 49,734              | 427,317             | 22,683    | 450,000              |
| 02XX   | Employee Benefits        | 74,212              | 78,905                                                                           | 23,294              | 169,561             | 30,439    | 200,000              |
| 03XX   | Professional Services    | 290,889             | 376,108                                                                          | 404,026             | 110,000             | 290,000   | 400,000              |
| 04XX   | Property Services        | 246,509             | 233,016                                                                          | 253,549             | 250,000             | 0         | 250,000              |
| 05XX   | Other Services           | 63,434              | 135,923                                                                          | 139,990             | 875,000             | (725,000) | 150,000              |
| 06XX   | Supplies & Materials     | 228,129             | 8,313                                                                            | 12,861              | 12,000              | (2,000)   | 10,000               |
| 07XX   | Equipment                | 53,188              | 46,544                                                                           | 16,573              | 53,000              | (3,000)   | 50,000               |
| 08XX   | Other Objects            | 90,000              | 91,117                                                                           | 94,945              | 0                   | 95,000    | 95,000               |
| 09XX   | Other Uses               | 8,932               | 7,715                                                                            | 3,875               | 0                   | 5,000     | 5,000                |
| Total  | Central Services         | 1,261,137           | 1,147,448                                                                        | 998,847             | 1,896,878           | (286,878) | 1,610,000            |
| · Jtul |                          | 1,201,137           | ±,±+,,++0                                                                        | 556,647             | 1,000,070           | (200,070) | 1,010,000            |