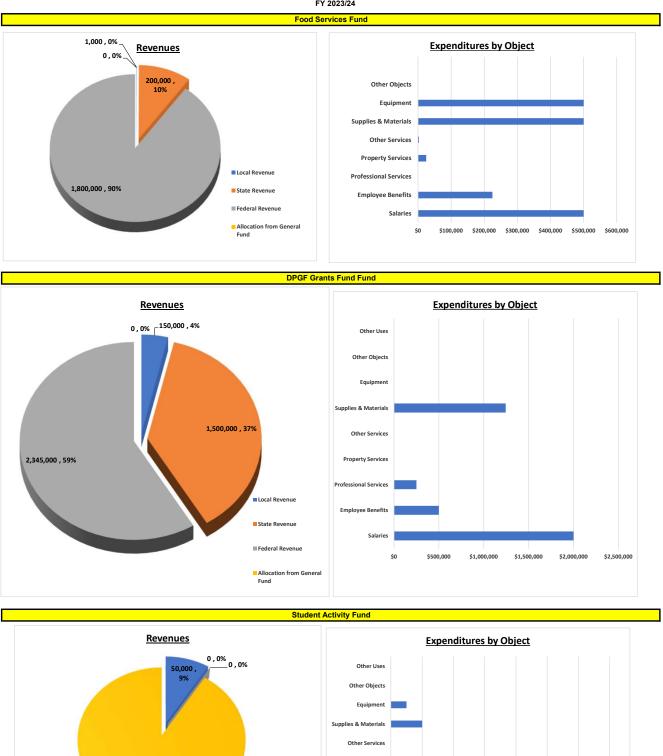

# Sample School District Proposed Budget Pupil Count History FY 2023/24

| Fiscal Year | Pupil Count (FTE) | Pupil Count Chg | Funded Pupil Count |
|-------------|-------------------|-----------------|--------------------|
| FY 23/24    | 2,200.0           | 1.5             |                    |
| FY 22/23    | 2,198.5           | 27.0            | 2,235.6            |
| FY 21/22    | 2,171.5           | (1.5)           | 2,259.5            |
| FY 20/21    | 2,173.0           | (129.0)         | 2,291.6            |
| FY 19/20    | 2,302.0           | (31.0)          | 2,321.3            |
| FY 18/19    | 2,333.0           | 97.4            | 2,247.5            |
| FY 17/18    | 2,235.6           | 2.1             | 2,233.0            |
| FY 16/17    | 2,233.5           | 89.0            | 2,233.5            |
| FY 15/16    | 2,144.5           | 104.5           | 2,144.5            |
| FY 14/15    | 2,040.0           | 81.0            | 2,040.0            |
| FY 13/14    | 1,959.0           | (22.5)          | 1,983.0            |
| FY 12/13    | 1,981.5           | (27.0)          | 1,995.0            |
| FY 11/12    | 2,008.5           | N/A             | 2,011.9            |