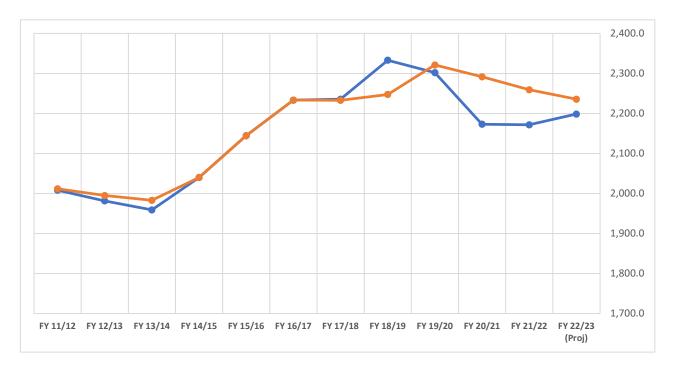

# Sample School District Proposed Budget General Fund FY 2023/24

|                              | Actuals     | Actuals          | Actuals          | Revised      | Channel   | Proposed     |
|------------------------------|-------------|------------------|------------------|--------------|-----------|--------------|
|                              | FY 19-20    | FY 20-21         | FY 21-22         | FY 22-23     | Change    | FY 23-24     |
| Beginning Fund Balance       |             |                  |                  |              |           |              |
| Restricted - TABOR           | 1,800,000   | 1,810,172        | 1,853,750        |              | 2,000,000 | 2,000,000    |
| All Other Fund Balance       | 3,624,623   | 5,251,982        | 7,628,985        | 0            | 5,000,000 | 5,000,000    |
| Total Beginning Fund Balance | 5,424,623   | 7,062,154        | 9,482,735        | 0            | 7,000,000 | 7,000,000    |
| Revenues                     |             |                  |                  |              |           |              |
| Local Revenue                | 4,601,536   | 4,991,987        | 5,050,791        | 4,624,168    | 525,832   | 5,150,000    |
| State Revenue                | 16,723,868  | 14,866,021       | 16,613,454       | 16,516,983   | 1,773,017 | 18,290,000   |
| Federal Revenue              | 0           | 0                | 0                | 0            | 0         | 0            |
| Transfers/Allocations        | (1,196,778) | (629,231)        | (4,160,000)      | (2,531,841)  | 681,841   | (1,850,000)  |
| Total Revenues               | 20,128,626  | 19,228,777       | 17,504,245       | 18,609,310   | 2,980,690 | 21,590,000   |
| Total Resources Available    | 25,553,249  | 26,290,931       | 26,986,980       | 18,609,310   | 9,980,690 | 28,590,000   |
| Expenditures                 |             |                  |                  |              |           |              |
| Instructional Services       | 11,587,815  | 10,638,527       | 11,786,669       | 13,537,678   | 1,356,322 | 14,894,000   |
| Pupil Services               | 846,991     | 812,695          | 1,031,401        | 1,306,909    | 124,091   | 1,431,000    |
| Instr. Staff Support         | 350,621     | 333,595          | 379,719          | 512,356      | 11,644    | 524,000      |
| General Administration       | 441,357     | 436,171          | 635,025          | 844,089      | 70,911    | 915,000      |
| School Administration        | 1,221,351   | 963,686          | 1,414,933        | 1,629,346    | 268,154   | 1,897,500    |
| Business Services            | 299,876     | 348,006          | 472,978          | 550,618      | 84,882    | 635,500      |
| Maintenance & Operations     | 1,897,996   | 1,557,838        | 1,639,672        | 2,386,476    | 73,524    | 2,460,000    |
| Transportation Services      | 868,944     | 570,230          | 718,110          | 1,183,850    | 163,150   | 1,347,000    |
| Central Services             | 1,261,137   | 1,147,448        | 998,847          | 1,896,878    | (286,878) | 1,610,000    |
| Other Services               | 0           | 0                | 0                | 0            | 0         | 0            |
| Total Expenditures           | 18,776,088  | 16,808,196       | 19,077,354       | 23,848,200   | 1,865,800 | 25,714,000   |
| Other Financing Uses         |             |                  |                  |              |           |              |
| Transfers Out/Lease Proceeds | 284,994     | 0                | 0                | 0            | 0         | 0            |
| Total Other Financing Uses   | 284,994     | 0                | 0                | 0            | 0         | 0            |
| Surplus/(Deficit)            | 1,637,532   | 2,420,581        | (1,573,109)      | (5,238,890)  | 1,114,890 | (4,124,000)  |
|                              | 1,037,332   | 2,420,501        | (1,575,105)      | (3,230,030)  | 1,114,000 | (4,124,000)  |
| Fund Balances                |             |                  |                  |              |           |              |
| Restricted - TABOR           | 1,810,172   | 43,578           | 1,853,750        | 0            | 2,000,000 | 2,000,000    |
| All Other Fund Balance       | 5,251,983   | 9,439,157        | 6,055,876        | (5,238,890)  | 6,114,890 | 876,000      |
| Total Fund Balance           | 7,062,155   | 9,482,735        | 7,909,626        | (5,238,890)  | 8,114,890 | 2,876,000    |
|                              | Tota        | l Expenditures & | Fund Balance     | 18,609,310   | 9,980,690 | 28,590,000   |
|                              |             | То               | tal Appropriatio | \$18,609,310 |           | \$28,590,000 |

|        | Sample School District<br>Proposed Budget<br>General Fund Expenditures<br>FY 2023/24 |                           |                     |                     |                     |           |                      |
|--------|--------------------------------------------------------------------------------------|---------------------------|---------------------|---------------------|---------------------|-----------|----------------------|
|        |                                                                                      | Actuals<br>FY 19-20       | Actuals<br>FY 20-21 | Actuals<br>FY 21-22 | Revised<br>FY 22-23 | Change    | Proposed<br>FY 23-24 |
| Instru | ction (11)                                                                           |                           |                     |                     |                     | 0-        |                      |
| 01XX   | Salaries                                                                             | 6,915,968                 | 6,778,512           | 7,169,967           | 8,272,384           | 827,616   | 9,100,000            |
| 02XX   | Employee Benefits                                                                    | 2,483,074                 | 2,204,849           | 2,849,456           | 2,565,882           | 334,118   | 2,900,000            |
| 03XX   | Professional Services                                                                | 1,331,901                 | 962,833             | 998,132             | 57,000              | 43,000    | 100,000              |
| 04XX   | Property Services                                                                    | 200                       | 0                   | 0                   | 700                 | 300       | 1,000                |
| 05XX   | Other Services                                                                       | 329,539                   | 222,084             | 280,143             | 455,500             | 44,500    | 500,000              |
| 06XX   | Supplies & Materials                                                                 | 254,919                   | 321,098             | 220,219             | 500,825             | (825)     | 500,000              |
| 07XX   | Equipment                                                                            | 130,960                   | 32,969              | 142,075             | 78,800              | 21,200    | 100,000              |
| 08XX   | Other Objects                                                                        | 141,254                   | 116,182             | 126,677             | 29,475              | 110,525   | 140,000              |
| 09XX   | Other Uses                                                                           | 0                         | 0                   | 0                   | 0                   | 0         | 0                    |
| Total  | Instruction                                                                          | 11,587,815                | 10,638,527          | 11,786,669          | 11,960,566          | 1,380,434 | 13,341,000           |
| Specia | al Education (12)                                                                    |                           |                     |                     |                     |           |                      |
| 01XX   | Salaries                                                                             | 0                         | 0                   | 0                   | 889,900             | 110,100   | 1,000,000            |
| 02XX   | Employee Benefits                                                                    | 0                         | 0                   | 0                   | 362,943             | 37,057    | 400,000              |
| 03XX   | Professional Services                                                                | Detail Data Not Available | 0                   | 0                   | 144,000             | 6,000     | 150,000              |
| 04XX   | Property Services                                                                    | 0                         | 0                   | 0                   | 0                   | 0         | 0                    |
| 05XX   | Other Services                                                                       | 0                         | 0                   | 0                   | 0                   | 0         | 0                    |
| 06XX   | Supplies & Materials                                                                 | 0                         | 0                   | 0                   | 2,200               | 800       | 3,000                |
| 07XX   | Equipment                                                                            | 0                         | 0                   | 0                   | 0                   | 0         | 0                    |
| 08XX   | Other Objects                                                                        | 0                         | 0                   | 0                   | 0                   | 0         | 0                    |
| 09XX   | Other Uses                                                                           | 0                         | 0                   | 0                   | 178,069             | (178,069) | 0                    |
| Total  | Special Education                                                                    | 0                         | 0                   | 0                   | 1,577,112           | (24,112)  | 1,553,000            |

| Sample School District<br>Proposed Budget<br>General Fund Expenditures<br>FY 2023/24 |                         |                     |                     |                     |                     |          |                      |
|--------------------------------------------------------------------------------------|-------------------------|---------------------|---------------------|---------------------|---------------------|----------|----------------------|
|                                                                                      |                         | Actuals<br>FY 19-20 | Actuals<br>FY 20-21 | Actuals<br>FY 21-22 | Revised<br>FY 22-23 | Change   | Proposed<br>FY 23-24 |
| Stude                                                                                | nt Support Svcs (21)    |                     |                     |                     |                     | 0        |                      |
| 01XX                                                                                 | Salaries                | 610,215             | 591,541             | 734,492             | 914,188             | 85,812   | 1,000,000            |
| 02XX                                                                                 | Employee Benefits       | 217,035             | 213,179             | 268,954             | 364,121             | 35,879   | 400,000              |
| 03XX                                                                                 | Professional Services   | 1,269               | 260                 | 515                 | 3,000               | 0        | 3,000                |
| 04XX                                                                                 | Property Services       | 0                   | 0                   | 0                   | 0                   | 0        | 0                    |
| 05XX                                                                                 | Other Services          | 3,780               | 210                 | 79                  | 3,200               | (200)    | 3,000                |
| 06XX                                                                                 | Supplies & Materials    | 14,620              | 7,505               | 27,361              | 22,400              | 2,600    | 25,000               |
| 07XX                                                                                 | Equipment               | 0                   | 0                   | 0                   | 0                   | 0        | 0                    |
| 08XX                                                                                 | Other Objects           | 0                   | 0                   | 0                   | 0                   | 0        | 0                    |
| 09XX                                                                                 | Other Uses              | 72                  | 0                   | 0                   | 0                   | 0        | 0                    |
| Total                                                                                | Student Support Svcs    | 846,991             | 812,695             | 1,031,401           | 1,306,909           | 124,091  | 1,431,000            |
| Instr S                                                                              | Staff Support Svcs (22) |                     |                     |                     |                     |          |                      |
| 01XX                                                                                 | Salaries                | 182,291             | 161,711             | 195,687             | 208,143             | 46,857   | 255,000              |
| 02XX                                                                                 | Employee Benefits       | 70,139              | 61,402              | 81,045              | 88,363              | 11,637   | 100,000              |
| 03XX                                                                                 | Professional Services   | 0                   | 26,179              | 6,936               | 100,000             | (50,000) | 50,000               |
| 04XX                                                                                 | Property Services       | 55                  | 55                  | 334                 | 900                 | 100      | 1,000                |
| 05XX                                                                                 | Other Services          | 73,298              | 75,373              | 79,862              | 84,400              | 5,600    | 90,000               |
| 06XX                                                                                 | Supplies & Materials    | 21,344              | 8,362               | 13,590              | 27,550              | (2,550)  | 25,000               |
| 07XX                                                                                 | Equipment               | 3,494               | 513                 | 2,265               | 3,000               | 0        | 3,000                |
| 08XX                                                                                 | Other Objects           | 0                   | 0                   | 0                   | 0                   | 0        | 0                    |
| 09XX                                                                                 | Other Uses              | 0                   | 0                   | 0                   | 0                   | 0        | 0                    |
| Total                                                                                | Staff Support Svcs      | 350,621             | 333,595             | 379,719             | 512,356             | 11,644   | 524,000              |
| Gene                                                                                 | ral Administration (23) |                     |                     |                     |                     |          |                      |
| 01XX                                                                                 | Salaries                | 228,607             | 219,025             | 349,662             | 368,877             | 31,123   | 400,000              |
| 02XX                                                                                 | Employee Benefits       | 0                   | 0                   | 0                   | 79,213              | 20,787   | 100,000              |
| 03XX                                                                                 | Professional Services   | 75,556              | 56,033              | 110,226             | 147,849             | 27,151   | 175,000              |
| 04XX                                                                                 | Property Services       | 84,455              | 129,087             | 92,403              | 150,350             | (350)    | 150,000              |
| 05XX                                                                                 | Other Services          | 0                   | 0                   | 0                   | 0                   | 0        | 0                    |
| 06XX                                                                                 | Supplies & Materials    | 17,836              | 23,221              | 42,028              | 61,200              | (11,200) | 50,000               |
| 07XX                                                                                 | Equipment               | 16,327              | 3,771               | 15,014              | 14,400              | 600      | 15,000               |
| 08XX                                                                                 | Other Objects           | 0                   | 1,130               | 3,504               | 22,200              | (17,200) | 5,000                |
| 09XX                                                                                 | Other Uses              | 18,576              | 3,904               | 22,188              | 0                   | 20,000   | 20,000               |
| Total                                                                                | General Administration  | 441,357             | 436,171             | 635,025             | 844,089             | 70,911   | 915,000              |
| Schoo                                                                                | ol Administration (24)  |                     |                     |                     |                     |          |                      |
| 01XX                                                                                 | Salaries                | 826,521             | 548,574             | 970,119             | 1,135,834           | 164,166  | 1,300,000            |
| 02XX                                                                                 | Employee Benefits       | 0                   | 0                   | 0                   | 0                   | 0        | 0                    |
| 03XX                                                                                 | Professional Services   | 297,225             | 318,816             | 377,777             | 435,437             | 64,563   | 500,000              |
| 04XX                                                                                 | Property Services       | 0                   | 0                   | 0                   | 0                   | 0        | 0                    |
| 05XX                                                                                 | Other Services          | 0                   | 0                   | 0                   | 0                   | 0        | 0                    |
| 06XX                                                                                 | Supplies & Materials    | 63,541              | 64,339              | 30,142              | 34,475              | 25,525   | 60,000               |
| 07XX                                                                                 | Equipment               | 26,520              | 25,629              | 29,657              | 19,200              | 10,800   | 30,000               |
| 08XX                                                                                 | Other Objects           | 7,544               | 6,328               | 7,238               | 4,400               | 3,100    | 7,500                |
| 09XX                                                                                 | Other Uses              | 0                   | 0                   | 0                   | 0                   | 0        | 0                    |
|                                                                                      | School Administration   | 1,221,351           | 963,686             | 1,414,933           | 1,629,346           | 268,154  | 1,897,500            |
|                                                                                      |                         |                     |                     |                     | I · ·               |          |                      |

|        |                          |                     | ample School District<br>Proposed Budget<br>neral Fund Expenditure<br>FY 2023/24 | -                   |                     |           |                      |
|--------|--------------------------|---------------------|----------------------------------------------------------------------------------|---------------------|---------------------|-----------|----------------------|
|        |                          | Actuals<br>FY 19-20 | Actuals<br>FY 20-21                                                              | Actuals<br>FY 21-22 | Revised<br>FY 22-23 | Change    | Proposed<br>FY 23-24 |
| Busin  | ess Services (25)        |                     |                                                                                  |                     |                     |           |                      |
| 01XX   | Salaries                 | 157,430             | 196,246                                                                          | 167,169             | 238,048             | 11,952    | 250,000              |
| 02XX   | Employee Benefits        | 0                   | 0                                                                                | 0                   | 2,500               | 0         | 2,500                |
| 03XX   | Professional Services    | 52,670              | 63,932                                                                           | 64,106              | 101,170             | 18,830    | 120,000              |
| 04XX   | Property Services        | 1,204               | 1,144                                                                            | 911                 | 2,000               | 0         | 2,000                |
| 05XX   | Other Services           | 10,192              | 10,728                                                                           | 10,656              | 11,100              | (100)     | 11,000               |
| 06XX   | Supplies & Materials     | 65,826              | 61,597                                                                           | 208,660             | 182,600             | 42,400    | 225,000              |
| 07XX   | Equipment                | 9,818               | 11,687                                                                           | 17,687              | 12,000              | 8,000     | 20,000               |
| 08XX   | Other Objects            | 0                   | 1,333                                                                            | 1,153               | 0                   | 0         | 0                    |
| 09XX   | Other Uses               | 2,736               | 1,339                                                                            | 2,636               | 1,200               | 3,800     | 5,000                |
| Total  | Business Services        | 299,876             | 348,006                                                                          | 472,978             | 550,618             | 84,882    | 635,500              |
| Maint  | enance & Operations (26) |                     |                                                                                  |                     |                     |           |                      |
| 01XX   | Salaries                 | 782,044             | 531,559                                                                          | 454,920             | 996,255             | 3,745     | 1,000,000            |
| 02XX   | Employee Benefits        | 0                   | 0                                                                                | 0                   | 0                   | 0         | 0                    |
| 03XX   | Professional Services    | 281,784             | 186,205                                                                          | 214,681             | 372,171             | 27,829    | 400,000              |
| 04XX   | Property Services        | 0                   | 0                                                                                | 0                   | 0                   | 0         | 0                    |
| 05XX   | Other Services           | 243,013             | 225,292                                                                          | 284,472             | 278,900             | 21,100    | 300,000              |
| 06XX   | Supplies & Materials     | 89,426              | 85,064                                                                           | 101,931             | 97,200              | 2,800     | 100,000              |
| 07XX   | Equipment                | 498,789             | 504,545                                                                          | 580,628             | 634,950             | 15,050    | 650,000              |
| 08XX   | Other Objects            | 2,940               | 25,173                                                                           | 3,040               | 7,000               | 3,000     | 10,000               |
| 09XX   | Other Uses               | 0                   | 0                                                                                | 0                   | 0                   | 0         | 0                    |
| Total  | Maintenance & Operations | 1,897,996           | 1,557,838                                                                        | 1,639,672           | 2,386,476           | 73,524    | 2,460,000            |
| Stude  | nt Transportation (27)   |                     |                                                                                  |                     |                     |           |                      |
| 01XX   | Salaries                 | 359,344             | 360,979                                                                          | 405,731             | 613,122             | 86,878    | 700,000              |
| 02XX   | Employee Benefits        | 102,330             | 107,309                                                                          | 114,453             | 298,078             | 51,922    | 350,000              |
| 03XX   | Professional Services    | 0                   | 0                                                                                | 0                   | 25,000              | 0         | 25,000               |
| 04XX   | Property Services        | 23,150              | 18,610                                                                           | 28,450              | 5,250               | 4,750     | 10,000               |
| 05XX   | Other Services           | 16,321              | 4,520                                                                            | 13,380              | 11,300              | 700       | 12,000               |
| 06XX   | Supplies & Materials     | 58,073              | 2,296                                                                            | 15,364              | 217,700             | (17,700)  | 200,000              |
| 07XX   | Equipment                | 309,726             | 75,585                                                                           | 80,803              | 13,400              | 36,600    | 50,000               |
| 08XX   | Other Objects            | 0                   | 931                                                                              | 59,929              | 0                   | 0         | 0                    |
| 09XX   | Other Uses               | 0                   | 0                                                                                | 0                   | 0                   | 0         | 0                    |
| Total  | Student Transportation   | 868,944             | 570,230                                                                          | 718,110             | 1,183,850           | 163,150   | 1,347,000            |
| Centra | al Services (28)         |                     |                                                                                  |                     |                     |           |                      |
| 01XX   | Salaries                 | 205,844             | 169,807                                                                          | 49,734              | 427,317             | 22,683    | 450,000              |
| 02XX   | Employee Benefits        | 74,212              | 78,905                                                                           | 23,294              | 169,561             | 30,439    | 200,000              |
| 03XX   | Professional Services    | 290,889             | 376,108                                                                          | 404,026             | 110,000             | 290,000   | 400,000              |
| 04XX   | Property Services        | 246,509             | 233,016                                                                          | 253,549             | 250,000             | 0         | 250,000              |
| 05XX   | Other Services           | 63,434              | 135,923                                                                          | 139,990             | 875,000             | (725,000) | 150,000              |
| 06XX   | Supplies & Materials     | 228,129             | 8,313                                                                            | 12,861              | 12,000              | (2,000)   | 10,000               |
| 07XX   | Equipment                | 53,188              | 46,544                                                                           | 16,573              | 53,000              | (3,000)   | 50,000               |
| 08XX   | Other Objects            | 90,000              | 91,117                                                                           | 94,945              | 0                   | 95,000    | 95,000               |
| 09XX   | Other Uses               | 8,932               | 7,715                                                                            | 3,875               | 0                   | 5,000     | 5,000                |
| Total  | Central Services         | 1,261,137           | 1,147,448                                                                        | 998,847             | 1,896,878           | (286,878) | 1,610,000            |
| · Jtul |                          | 1,201,137           | ±,±+,,++0                                                                        | 556,647             | 1,000,070           | (200,070) | 1,010,000            |