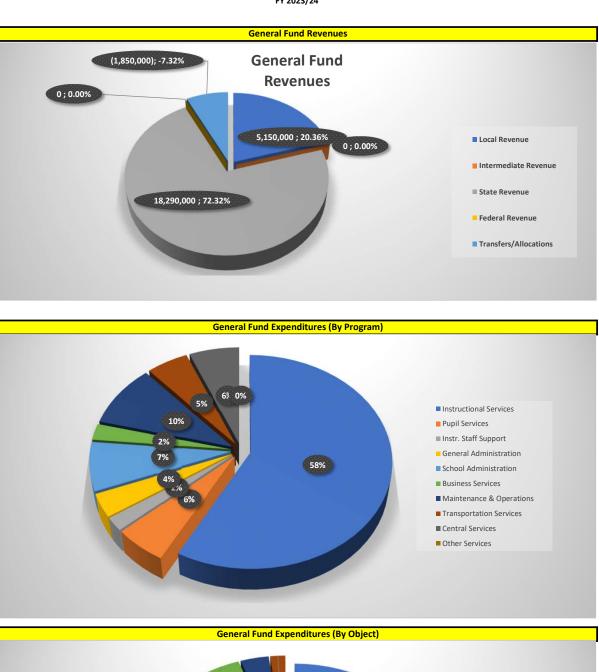

#### Sample School District Proposed Budget General Fund FY 2023/24

#### Sample School District Proposed Budget General Fund Revenue FY 2023/24

|                                             | Actuals<br>FY 19-20 | Actuals<br>FY 20-21 | Actuals<br>FY 21-22 | Revised<br>FY 22-23 | Change      | Proposed<br>FY 23-24 |
|---------------------------------------------|---------------------|---------------------|---------------------|---------------------|-------------|----------------------|
| Local Revenues                              |                     |                     |                     |                     |             |                      |
| 1110 Property Taxes                         | 3,696,518           | 3,962,155           | 4,175,067           | 4,112,259           | 87,741      | 4,200,000            |
| 1110 Property Taxes - MLO                   | 0                   | 0                   | 0                   | 0                   | 0           | 0                    |
| 1120 Specific Ownership Taxes (SFA)         | 741,867             | 785,678             | 775,959             | 490,909             | 309,091     | 800,000              |
| 1120 Specific Ownership Taxes               | 0                   | 0                   | 0                   | 0                   | 0           | 0                    |
| 1140 Delinquent Taxes & Interest            | 26,937              | 19,578              | 18,251              | 0                   | 0           | 0                    |
| 1141 Abatement                              | 0                   | 0                   | 0                   | 0                   | 0           | 0                    |
| 1300 Tuition                                | 0                   | 0                   | 0                   | 0                   | 0           | 0                    |
| 1400 Transportation Fees                    | 0                   | 0                   | 0                   | 0                   | 0           | 0                    |
| 1500 Earnings on Investments                | 39,419              | 19,523              | 14,059              | 10,000              | 40,000      | 50,000               |
| 1700 Pupil Activity Fees                    | 0                   | 0                   | 0                   | 0                   | 0           | 0                    |
| 1800 Community Services Fees                | 0                   | 0                   | 0                   | 0                   | 0           | 0                    |
| <b>19XX</b> Other Local Revenues            | 96,795              | 205,053             | 67,455              | 11,000              | 89,000      | 100,000              |
| Total Local Revenues                        | 4,601,536           | 4,991,987           | 5,050,791           | 4,624,168           | 525,832     | 5,150,000            |
| State Revenue                               |                     |                     |                     |                     |             |                      |
| State Equalization                          | 16,003,556          | 14,679,345          | 15,728,147          | 16,802,845          | 1,697,155   | 18,500,000           |
| At-Risk Funding                             | 0                   | 0                   | 0                   | 0                   | 0           | 0                    |
| <b>3120</b> Career & Technical Education    | 44,760              | 50,036              | 47,594              | 40,000              | 10,000      | 50,000               |
| <b>3130</b> Special Education               | 0                   | 0                   | 0                   | 0                   | 0           | 0                    |
| <b>3140</b> English Language Proficiency    | 0                   | 0                   | 0                   | 0                   | 0           | 0                    |
| <b>3141</b> Colorado Preschool Program      | 0                   | 0                   | 0                   | 0                   | 0           | 0                    |
| <b>3150</b> Gifted & Talented               | 0                   | 0                   | 0                   | 0                   | 0           | 0                    |
| <b>3160</b> Transportation                  | 131,080             | 134,202             | 131,863             | 0                   | 140,000     | 140,000              |
| 3170 Small Attendance Center                | 0                   | 0                   | 0                   | 0                   | 0           | 0                    |
| 3230 Small & Large Rural                    | 0                   | 0                   | 0                   | 0                   | 0           | 0                    |
| <b>3259</b> Read Act                        | 0                   | 0                   | 0                   | 0                   | 0           | 0                    |
| 3898 On-Behalf Payment                      | 0                   | 0                   | 0                   | 0                   | 0           | 0                    |
| <b>3899</b> School to Work Alliance Program | 0                   | 0                   | 0                   | (325,862)           | (74,138)    | (400,000)            |
| Other State Revenue                         | 544,472             | 2,438               | 705,850             | 0                   | 0           | 0                    |
| Audit Adjustments                           | 0                   | 0                   | 0                   | 0                   | 0           | 0                    |
| Total State Revenues                        | 16,723,868          | 14,866,021          | 16,613,454          | 16,516,983          | 1,773,017   | 18,290,000           |
| Federal Revenue                             |                     |                     |                     |                     |             |                      |
| ESSA Title Funds                            | 0                   | 0                   | 0                   | 0                   | 0           |                      |
| ESSER Relief Funds                          | 0                   | 0                   | 0                   | 0                   | 0           |                      |
| Other Federal Revenue                       | 0                   | 0                   | 0                   | 0                   | 0           |                      |
| Total Federal Revenues                      | 0                   | 0                   | 0                   | 0                   | 0           | 0                    |
| Transfers/Allocations                       |                     |                     |                     |                     |             |                      |
| 5218 Insurance Reserve                      | See Transfers       | See Transfers       |                     | (325,707)           | (24,293)    | (350,000)            |
| 5219 Preschool                              | see transfers       | Jee manalera        |                     | (964,815)           | (35,185)    | (1,000,000)          |
| 5819 CPP Transfer from General Fund         |                     |                     | 0                   | (904,813)           | (55,185)    | (1,000,000)          |
| 5243 Capital Reserve                        |                     |                     | (3,610,000)         | (641,319)           | 641,319     | 0                    |
| •                                           |                     |                     | (3,810,000)         | (641,319)           | 041,519     | 0                    |
| 5222 Designated Purpose Grant               |                     |                     | -                   | (600,000)           |             | Ű                    |
| 5223 Pupil Activity Fund                    | 0                   | 0                   | (550,000)           |                     | 100,000     | (500,000)            |
| Total Transfers/Allocations                 | 0                   | 0                   | (4,160,000)         | (2,531,841)         | 681,841     | (1,850,000)          |
| Total Revenues                              | \$21,325,404        | \$19,858,008        | \$17,504,245        | \$18,609,310        | \$2,980,690 | \$21,590,000         |