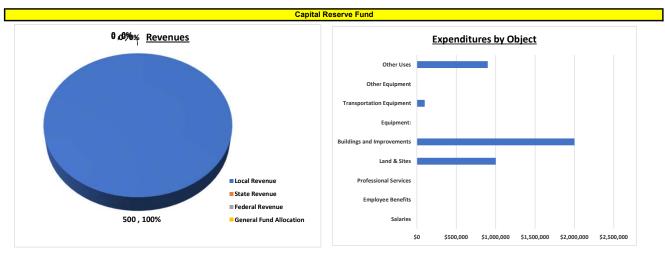

| <u>Revenues</u>                  | Expenditures by Object                                                                                               |  |  |  |  |  |  |
|                                                                                                                                                                                                                                                                                                                               | State Revenue<br>Federal Revenue | Other Objects   Equipment   Supplies & Materials   Other Services   Property Services   Employee Benefits   Salaries |  |  |  |  |  |  |



ſ

#### Sample School District Proposed Budget Other Fund Graphs FY 2023/24



20

# Sample School District

Proposed Budget Insurance Reserve Fund (18)

| ce<br>Palanco                   | Actuals<br>FY 19-20 | Actuals<br>FY 20-21 | Actuals<br>FY 21-22 | Revised     |              | Proposed       |
|---------------------------------|---------------------|---------------------|---------------------|-------------|--------------|----------------|
|                                 | FY 19-20            | FY 20-21            | FY 21-22            | 514 0 0 0 0 |              |                |
|                                 |                     |                     |                     | FY 22-23    | Change       | FY 23-24       |
| Palanco                         |                     |                     |                     |             |              |