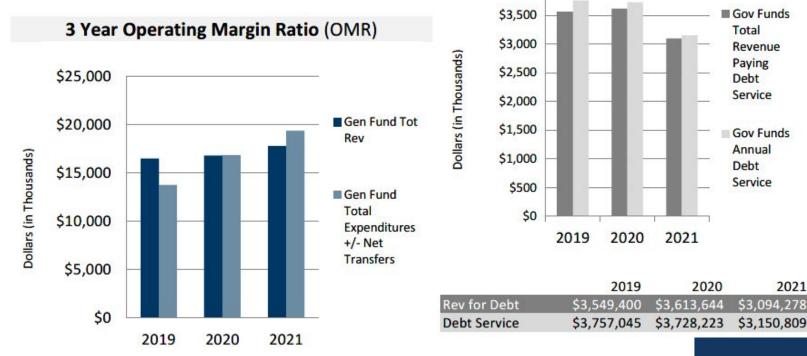

balance-prior year / GF prior year fund balance



# School District Fiscal Health Analysis

- 17 school districts with one or more missed benchmarks
  - -11 districts with one
  - -6 districts with two
    - Arriba-Flagler C-20 (Kit Carson)
    - Brush RE-2(J) (Morgan)
    - Buffalo RE-4J (Logan
    - Miami/Yoder 60 JT (El Paso)
    - School District 27J (Adams/Broomfield/Weld)
    - West Grand (Grand)



# School District Fiscal Health Analysis

- •Missed benchmarks do not always mean there is a problem
  - Capital improvements
  - Maintenance and upgrades to school buildings
  - Matching grant fund requirements
  - Investments in technology
- •However: the more missed benchmarks, the greater the risk
  - Identify potential problems early



# **Brush School District** (Morgan County)



|              | 2019         | 2020         | 2021         |
|--------------|--------------|--------------|--------------|
| Revenue      | \$16,489,008 | \$16,803,041 | \$17,756,176 |
| Expenditures | \$13,759,204 | \$16,833,337 | \$19,362,514 |

#### 3 Year Debt Burden Ratio (DBR)

\$4,000



64

2021

# West Grand School District (Grand County)



| en.          | 2019        | 2020        | 2021        |
|--------------|-------------|-------------|-------------|
| Revenue      | \$6,025,489 | \$6,414,423 | \$6,270,854 |
| Expenditures | \$6,195,760 | \$6,745,435 | \$6,397,174 |

3 Year Debt Burden Ratio (DBR)



2021

65







Watch & Listen



Find a Bill



Explore the Budget









Visit & Learn | Find My Legislator | Watch & Listen

PUBLICATIONS

Apply

AGENCIES

SESSION SCHE