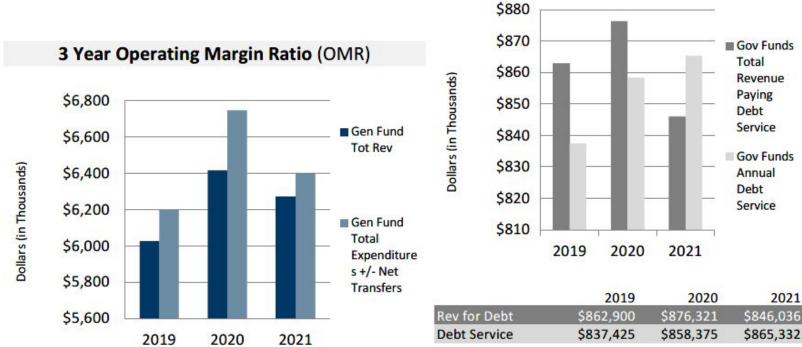

27J (Adams/Broomfield/Weld)
    - West Grand (Grand)



# School District Fiscal Health Analysis

- •Missed benchmarks do not always mean there is a problem
  - Capital improvements
  - Maintenance and upgrades to school buildings
  - Matching grant fund requirements
  - Investments in technology
- •However: the more missed benchmarks, the greater the risk
  - Identify potential problems early



# **Brush School District** (Morgan County)



|              | 2019         | 2020         | 2021         |
|--------------|--------------|--------------|--------------|
| Revenue      | \$16,489,008 | \$16,803,041 | \$17,756,176 |
| Expenditures | \$13,759,204 | \$16,833,337 | \$19,362,514 |

#### 3 Year Debt Burden Ratio (DBR)

\$4,000



64

2021

# West Grand School District (Grand County)



| en.          | 2019        | 2020        | 2021        |
|--------------|-------------|-------------|-------------|
| Revenue      | \$6,025,489 | \$6,414,423 | \$6,270,854 |
| Expenditures | \$6,195,760 | \$6,745,435 | \$6,397,174 |

3 Year Debt Burden Ratio (DBR)



2021

65







Watch & Listen



Find a Bill



Explore the Budget









Visit & Learn | Find My Legislator | Watch & Listen

PUBLICATIONS

Apply

AGENCIES

SESSION SCHEDULE BILLS LAWS LEGISLATORS COMMITTEES INITIATIVES BUDGET AUDITS

Office of the State Auditor Local Government Audit Division

### Welcome to the Office of the State Auditor's Local Government Portal

On this website, you can submit your local government's audited financial statements, applications for exemption from audit, inactive notices, or request