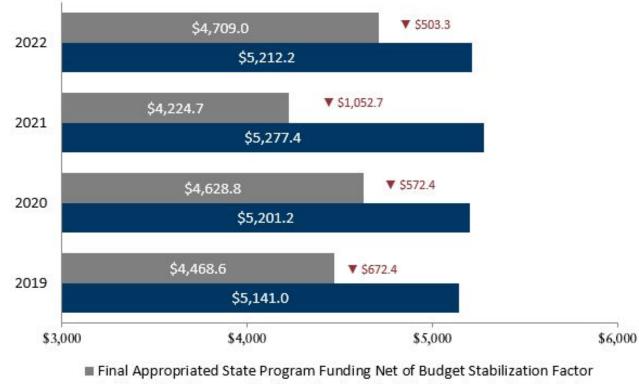

ool district fiscal health

•Reminder of extension process

•Fiscal Year 2022 audit and financial statement reminders





## What About School District Fiscal Health Analysis?

# School District Fiscal Health

COLORADO OFFICE OF THE STATE AUDITOR

Colorado Department of Education

### Colorado School Districts Fiscal Health Analysis Fiscal Years 2019-2021

Informational Report September 2022 2202S



## School District Fiscal Health Analysis

- September 28, 2022Legislative Audit Committee
- •178 School Districts

•Reviewed trends over Fiscal Years ended 2019, 2020, 2021



# School District Fiscal Health Analysis

Exhibit 1.2

Fiscal Health Analysis State Funding for School District Programs for the Fiscal Years Ended June 30, 2019, 2020, 2021 and 2022<sup>1</sup> (Dollars in Millions)



Original State Program Funding Prior to Budget Stabilization Factor Reduction

Budget Stabilization Factor Reduction



# School District Fiscal Health Ratios

- Asset Sufficiency
  - General Fund Assets / Liabilities
- Debt Burden
  - Revenue paying debt / debt payments
- Operating Reserve
  - GF fund balance / GF expenditures
- Operating Margin
  - GF revenues-expenditures / GF fund balance
- Deficit Fund Balance
  - Total deficit fund balance(s) fund balance of the general fund (if positive)/Total revenues in deficit fund balance(s)
- Change in Fund Balance
  - Current year GF fund balance-prior year / GF prior year fund balance



# School District Fiscal Health Analysis

- 17 school districts with one or more missed benchmarks
  - -11 districts with one
  - -6 districts with two