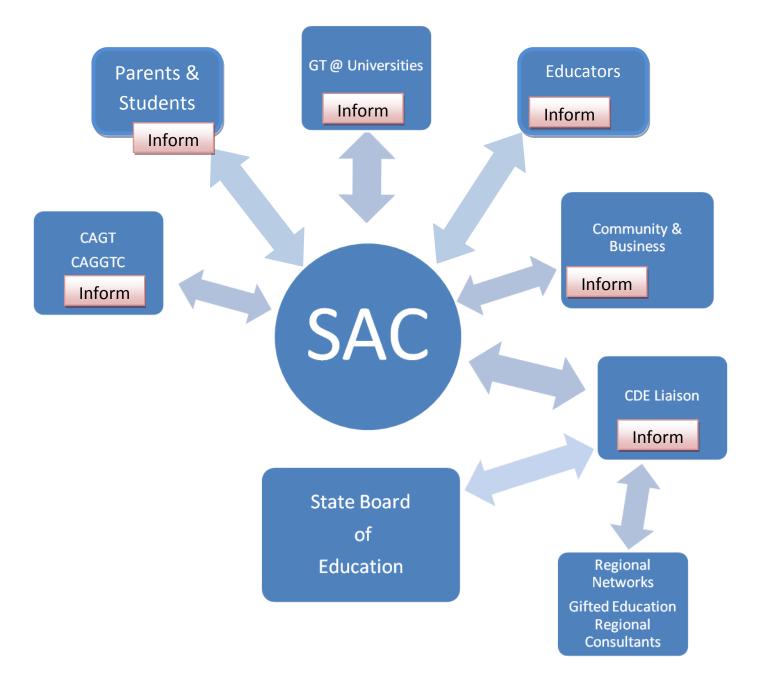

## SAC Structure

## <u>Legend</u>

SAC CAGGTC GT@Universities CAGT CDE Statewide Advisory Committee

Colorado Academy of Educators for the Gifted, Talented and CreativeversitiesCollege/university departments for gifted education

Colorado Association for Gifted and Talented

Colorado Department of Education

## **Communication Flow Diagram**

This diagram outlines the general communication flow of the Statewide Advisory Committee for Gifted Education (SAC). Information and concerns are voiced by constituents – parents, teachers, legislators, students – to their local Network organizations related to Gifted and Talented. These then communicate with the SAC. The process is reversed with SAC deliberations and actions being communicated through the Network partners to the state constituents.