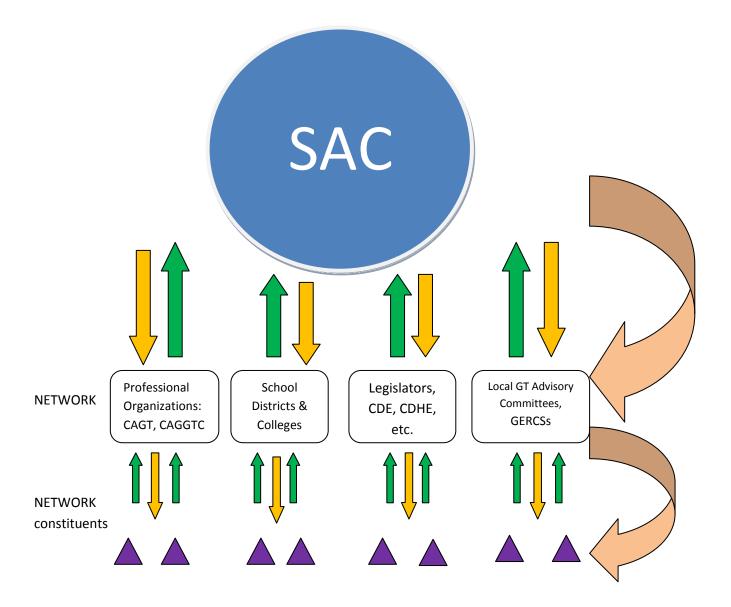

## **Communication Flow Diagram**

This diagram outlines the general communication flow of the Statewide Advisory Committee for Gifted Education (SAC). Information and concerns are voiced by constituents – parents, teachers, legislators, students – to their local Network organizations related to Gifted and Talented. These then communicate with the SAC. The process is reversed with SAC deliberations and actions being communicated through the Network partners to the state constituents.