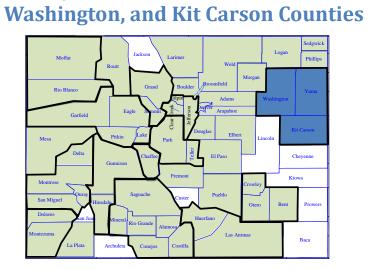

To address this, Colorado has funded 30 Early Childhood Councils across the state to work with and improve the system of local early childhood services. These Councils bring together agencies and organizations from the four service domains of early learning, health, family support/education, and social, emotional & mental health

to jointly plan, coordinate, promote, and deliver supportive services to families with young children.

Together, the Councils cover 55 of Colorado's 64 counties, addressing the needs of more than 350,000 children under the age of five (2009 Kids Count Colorado). In State Fiscal Year 2010 (ending June 30, 2010) state grants for Councils to build coordinated systems of services totaled just over \$3 million (this figure does not include one-time only funding from the American Recovery and Reinvestment Act, which added approximately \$1 million more for that year only). Individual systems-building grants to local Early Childhood Councils ranged from approximately \$32,000 to \$192,000. Nearly 900 individuals representing early learning, health, mental health, family support, business, local government, human services, libraries, faith organizations, and other interests were active members of Colorado's Early Childhood Councils as of the end of 2009.