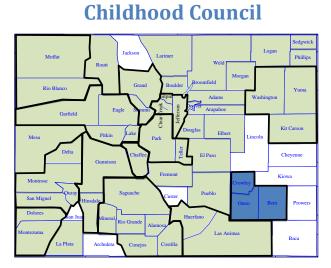

To address this, Colorado has funded 30 Early Childhood Councils across the state to work with and improve the system of local early childhood services. These Councils bring together agencies and organizations from the four service domains of early learning, health, family support/education, and social, emotional & mental health

to jointly plan, coordinate, promote, and deliver supportive services to families with young children.

Together, the Councils cover 55 of Colorado's 64 counties, addressing the needs of more than 350,000 children under the age of five (2009 Kids Count Colorado). In State Fiscal Year 2010 (ending June 30, 2010) state grants for Councils to build coordinated systems of services totaled just over \$3 million (this figure does not include one-time only funding from the American Recovery and Reinvestment Act, which added approximately \$1 million more for that year only). Individual systems-building grants to local Early Childhood Councils ranged from approximately \$32,000 to \$192,000. Nearly 900 individuals representing early learning, health, mental health, family support, business, local government, human services, libraries, faith organizations, and other interests were active members of Colorado's Early Childhood Councils as of the end of 2009.