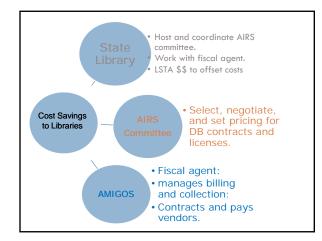

| AIRS Committee Members              |                                        |  |  |
|-------------------------------------|----------------------------------------|--|--|
| Linda Sturgeon [Chair]              | Abigail Lambert                        |  |  |
| Collection Development Librarian    | Adult, Outreach, & Circulation Manager |  |  |
| Douglas County Libraries            | Durango Public Library                 |  |  |
| George Machovec                     | Lisa Priebe                            |  |  |
| Interim Director                    | Assistant Director                     |  |  |
| Colo Alliance of Research Libraries | Colorado Library Consortium (CLiC)     |  |  |
| Jim Duncan                          | Becky Russell                          |  |  |
| Director, NRS                       | School Library Consultant              |  |  |
| Colorado State Library              | Colorado State Library                 |  |  |
| Megan Kinney                        | Veronica Smith                         |  |  |
| Director of Library Services        | Westminster Public Library/Front Range |  |  |
| Community College of Aurora         | Community College                      |  |  |
| Large academic                      | Small academic                         |  |  |
| Vacant                              | Vacant                                 |  |  |