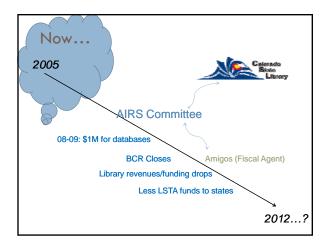

## 1. Continue as is?

- 2. Libraries buy directly?
- 3. State Library Contribute more LSTA \$\$?
- 4. CLiC/state take on larger role?
- 5. Other?