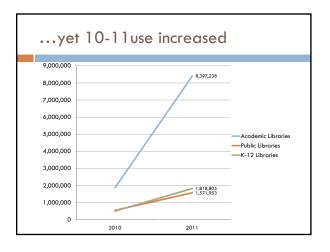

| "Info R Us" Inc. Statewide bid      |             |  |  |  |
|-------------------------------------|-------------|--|--|--|
| Year 1 July 1, 2008 – June 30, 2009 | \$870,002   |  |  |  |
| Year 2 July 1, 2009 – June 30, 2010 | \$951,165   |  |  |  |
| Year 3 July 1, 2010 – June 30, 2011 | \$984,456   |  |  |  |
| Year 4 July 1, 2011 – June 30, 2012 | \$1,018,912 |  |  |  |
| Year 5 July 1, 2012 – June 30, 2013 | \$1,054,574 |  |  |  |
|                                     |             |  |  |  |

| A Cos       | A Cost-Share Scenario      |                             |                             |  |  |
|-------------|----------------------------|-----------------------------|-----------------------------|--|--|
| Total cost  | Avg. Cost<br>500 libraries | Avg. Cost<br>1000 libraries | Avg. Cost<br>2000 libraries |  |  |
| \$870,002   | \$1,740                    | \$870                       | \$435                       |  |  |
| \$951,165   | \$1,902                    | \$951                       | \$475                       |  |  |
| \$984,456   | \$1,969                    | \$984                       | \$492                       |  |  |
| \$1,018,912 | \$2,037                    | \$1,018                     | \$509                       |  |  |
| \$1,054,574 | \$2,109                    | \$1,054                     | \$527                       |  |  |
|             |                            |                             |                             |  |  |