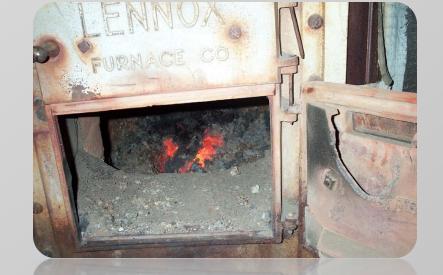

### WHAT IS BEST?

- BEST is a competitive grant which occurs once a year;
- The BEST legislation addresses health and safety issues by providing funds to rebuild, repair or replace the State's most dangerous and most needy K-12 facilities;
- Part of the BEST plan called for a statewide facility assessment, an expert-guided process for the selection of schools and projects for funding;
- Hazards and issues being addressed include, but aren't limited to: failing roofs, structural problems, inadequate fire safety, faulty and dangerous boilers, asbestos, code issues, inadequate educational suitability, overcrowding, faulty and dangerous electrical service, poor indoor air quality, lack of ADA accessibility, and carbon monoxide contamination.