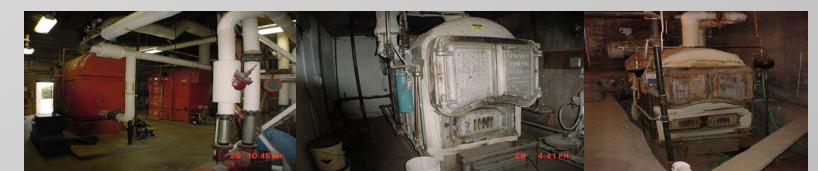

### WHAT IS BEST?

- BEST is a competitive grant which occurs once a year;
- The BEST legislation addresses health and safety issues by providing funds to rebuild, repair or replace the State's most dangerous and most needy K-12 facilities;
- Part of the BEST plan called for a statewide facility assessment, an expert-guided process for the selection of schools and projects for funding;
- Hazards and issues being addressed include, but aren't limited to: failing roofs, structural problems, inadequate fire safety, faulty and dangerous boilers, asbestos, code issues, inadequate educational suitability, overcrowding, faulty and dangerous electrical service, poor indoor air quality, lack of ADA accessibility, and carbon monoxide contamination.