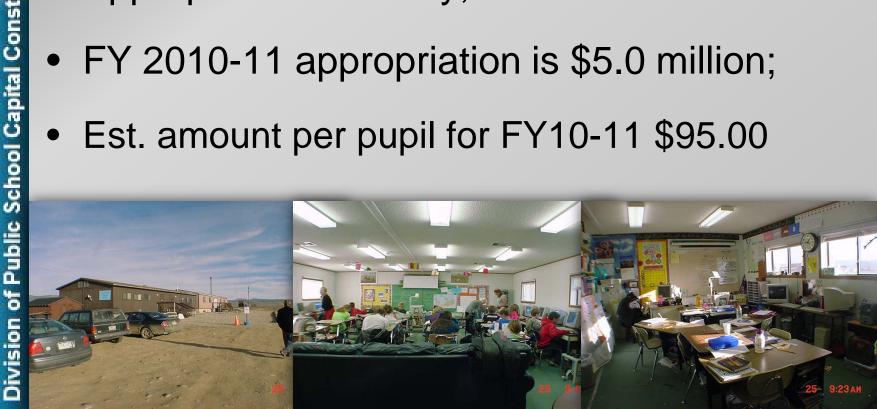

 The purpose of this funding is to promote a safe and healthy learning environment for all Colorado students.

- State money appropriated from the State **Education Fund:**
- Appropriated annually;
- FY 2010-11 appropriation is \$5.0 million;
- Est. amount per pupil for FY10-11 \$95.00