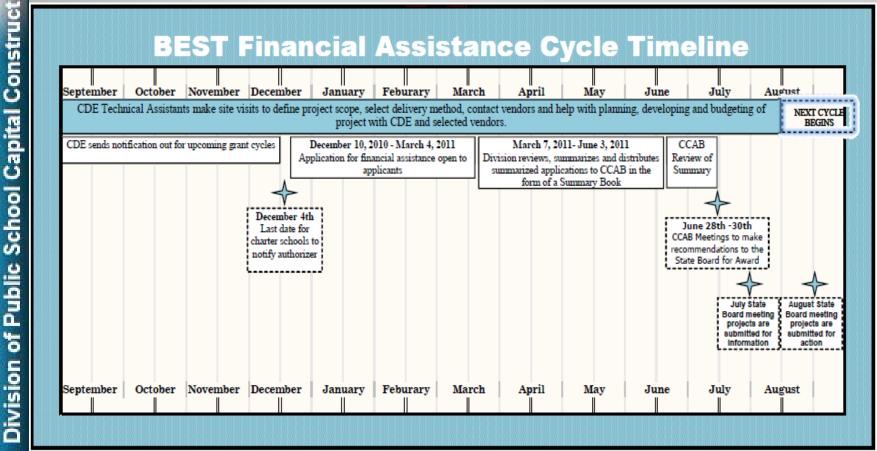

# WHAT IS THE PROGRAM TIMELINE?

Typically applications will be received in the spring and grants will be awarded in August.

**BEST Technical Assistance Territory Map** 