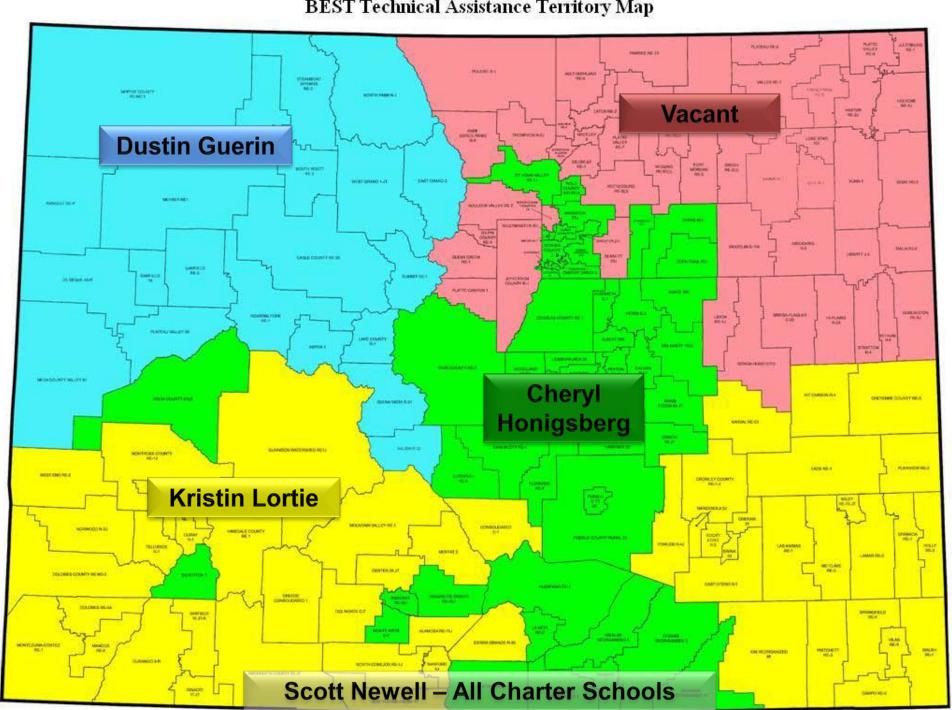

# WHAT IS THE PROGRAM TIMELINE?

Typically applications will be received in the spring and grants will be awarded in August.

**BEST Technical Assistance Territory Map** 

# WHAT IS THE STATEWIDE FACILITY ASSESSMENT?

- The Statewide Facility Assessment includes a database to store the data.
   The data that was collected will be available to the public in a form that is easily accessible and complies with any federal or state laws or regulations concerning privacy. For more information, please visit: <a href="http://www.cde.state.co.us/cdefinance/CapConstAssessment.htm">http://www.cde.state.co.us/cdefinance/CapConstAssessment.htm</a>
- The Assistance Board used the public school facility construction guidelines pursuant to section C.R.S. 22-43.7-107 in conducting the Statewide Facility Assessment described in this section;
- The Statewide Facility Assessment commenced in February 2009 and was completed in March of 2010;
- For technical assistance regarding the Statewide Facility Assessment,
   please contact: Dustin Guerin.