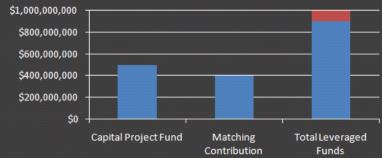

### WHAT IS BEST?

- The BEST legislation (C.R.S. 22-43.7) increases the level of financial assistance provided to school districts, charter schools, institute charter schools, BOCES, and the Colorado School for the Deaf and Blind for capital construction projects.
- It is anticipated that BEST legislation will leverages \$30-40 million of revenue annually from the School Trust Lands, and additional State Lottery revenues, to provide \$500 million for capital projects including new schools, major renovations, additions and smaller projects. With local matching contributions, the \$500 million may be leveraged to as much as \$900 million or \$1 billion.
- It includes a nine-member Public School Capital Construction Assistance Board (Assistance Board) oversees what is known as the "BEST" legislation, approved by the 2008 Colorado State Legislature;