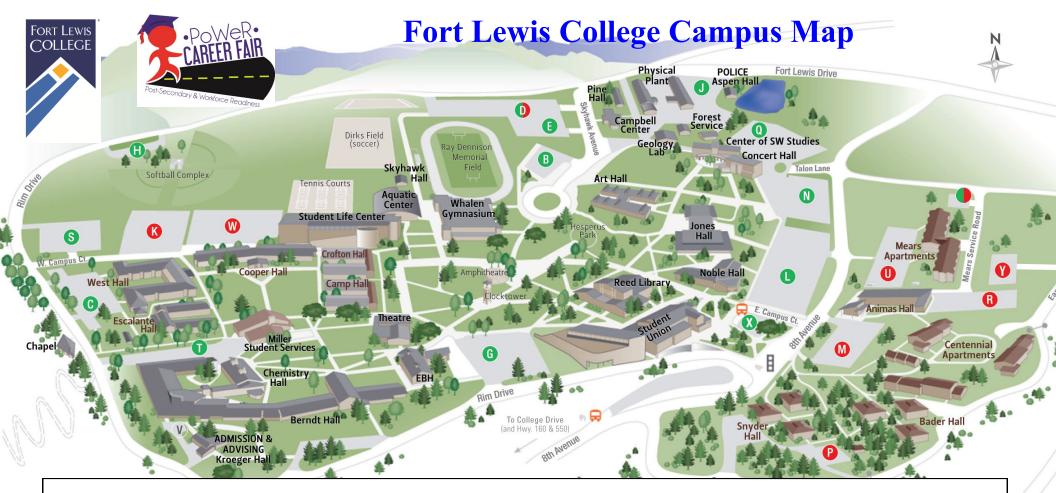

Thank you for taking the time to help students explore career fields!

Agriculture: EBH 064

Assembly/Presentation: Whalen Gym

Business, Marketing & Finance: Jones 156

Business, Marketing & Finance: Jones 160

College Readiness, Grade 12: Jones 146 (Session 1 & 2)

College Readiness, Grade 9—11: Colorado Room

(Student Union Building)

Education: Noble 135

Employment & Disability: Noble 110 (Session 1 & 2)

Energy: Jones 154

Fine Arts, Performing Arts: Chemistry 130

Fine Arts: Visual & Design, Media, Comm: Noble 130

Health Science: CSWS 120

Hospitality: Berndt 310

Human Services: EBH 065

Land & Wildlife Management: Berndt 235

Legal Services & Government: Noble 160

Military: Noble 125

\*CSWS=Center of SW Studies

PoWeR Zone: Student Life Center Gym

Public Safety, Criminal Justice, Fire & EM: Berndt 400

Skilled Trades, Construction, Design & Maintenance: EBH 119

Skilled Trades, Personal Care & Cosmetology: EBH 107

Skilled Trades, Welding, Auto & Transportation: Berndt 234

STEM, Engineering & Mathematics: Noble 140

STEM, Information Technology: EBH 055

STEM, Science: Noble 115

Workforce Readiness: EBH 056

## Bus drop-off/pick-up:

Lot B, Art—Ignacio
Lot L, 8th Ave—Durango, Bayfield & Pagosa Springs

Lot N, Concert Hall—Animas & Dolores Lot G, EBH—Mancos & Dove Creek