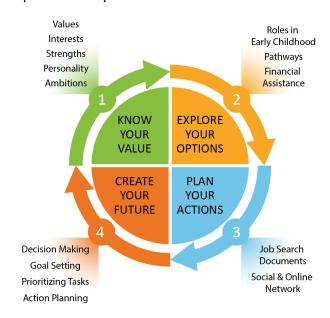

# What is early childhood career navigation?

Early childhood career navigation helps individuals make informed education and career choices. Career development is a cycle with different parts. An individual can go through the cycle multiple times through the course of a career. Once individuals know and recognize their value, they can explore options, plan their actions and create their future! The Career Navigation Team can help with any or all parts of the cycle.