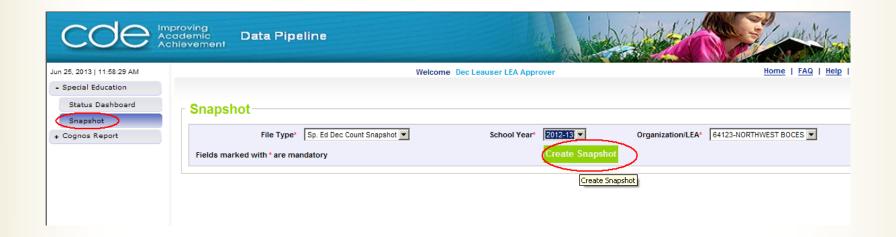

# Create December Count Snapshot

Click on Special Education
Click on Snapshot
Change School Year if needed
Click Create Snapshot