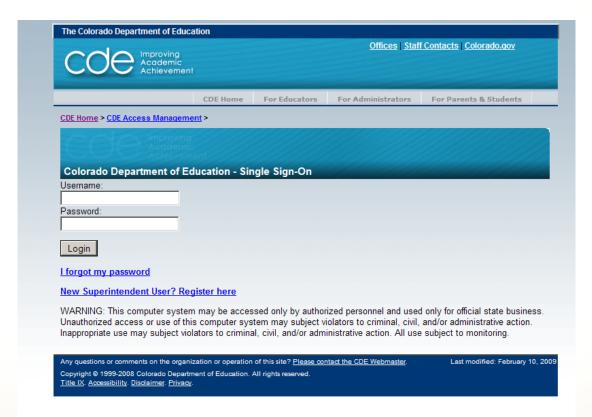

### Logging In

You must log in using your CDE-provided username and password in order to access the CDE Data Pipeline system.

# System Logon

Logon to the CDE Data Pipeline System using your CDE-provided username and password