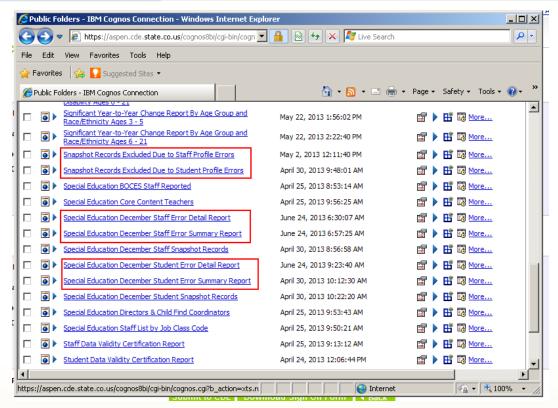

# Viewing Errors and Reports

Click on Cognos Report and open the Special Education December Folder

# Viewing Errors and Reports

Error Reports and regular reports are available here