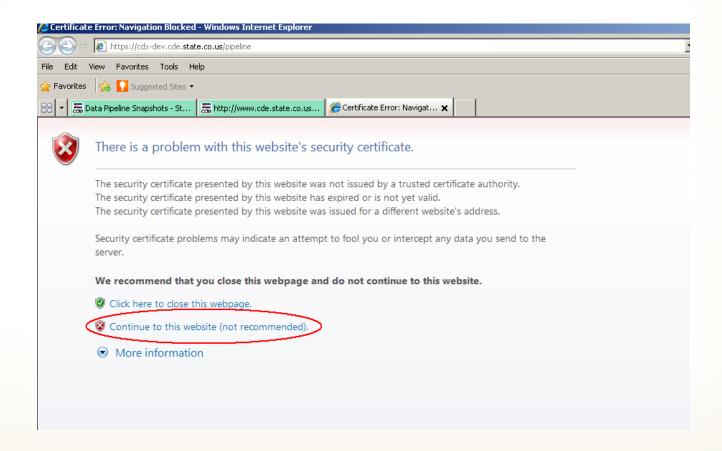

# Special Education December Count Phase I Pilot CDE Data Pipeline Step by Step Instructions



### CDE Data Pipeline

### Purpose

### Logging In

You must log in using your CDE-provided username and password in order to access the CDE Data Pipeline system.



### Accept Certificate Error



# System Logon



Logon to the CDE Data Pipeline System using your CDE-provided username and password



# Create December Count Snapshot



Click on Special Education
Click on Snapshot
Change School Year if needed
Click Create Snapshot



# Viewing Errors and Reports



Click on Cognos Report and open the Special Education December Folder



# Viewing Errors and Reports



Error Reports and regular reports are available here



### Submit Snapshot to CDE



Click on Status Dashboard
Click on Submit to CDE



# Download Sign Off Form

| cde                                                           | proving<br>codemic Data Pipeline<br>chievement             |                                                |
|---------------------------------------------------------------|----------------