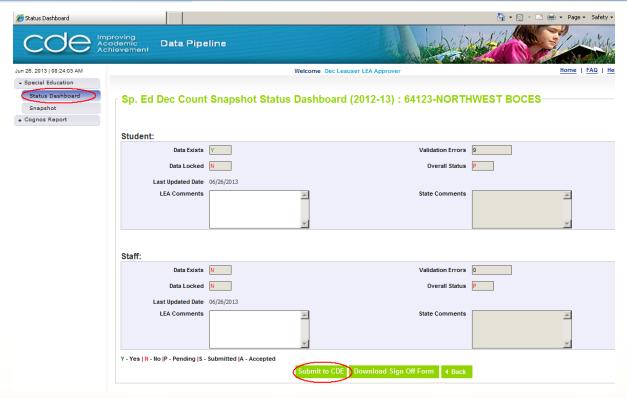

### Submit Snapshot to CDE

Click on Status Dashboard
Click on Submit to CDE

# Download Sign Off Form

| cde                                                           | proving<br>codemic Data Pipeline<br>chievement             |                                                |
|---------------------------------------------------------------|------------------------------------------------------------|------------------------------------------------|
| Jun 26, 2013   08:24:03 AM                                    |                                                            | Welcome Dec Leauser LEA Approver Home   FAQ    |
| - Special Education Status Dashboard Snapshot + Cognos Report | Sp. Ed Dec Count Snapshot Statu                            | us Dashboard (2012-13) : 64123-NORTHWEST BOCES |
|                                                               | Data Exists Y                                              | Validation Errors 9                            |
|                                                               | Data Locked N                                              | Overall Status P                               |
|                                                               |                                                            | Overali status                                 |
|                                                               | Last Updated Date 06/26/2013  LEA Comments                 | State Comments                                 |
|                                                               | Staff:                                                     |                                                |
|                                                               | Data Exists N                                              | Validation Errors 0                            |
| _                                                             | Data Locked N                                              | Overall Status P                               |
| •                                                             | Last Updated Date 06/26/2013                               |                                                |
| <b>/</b>                                                      | LEA Comments                                               | State Comments                                 |
|                                                               | Y - Yes   N - No  P - Pending  S - Submitted  A - Accepted | Submit to CDE Download Sign Off Form 4 Back    |
| Student Special Ed Partic                                     | cipation                                                   | 0 0 Download File Edit Records                 |