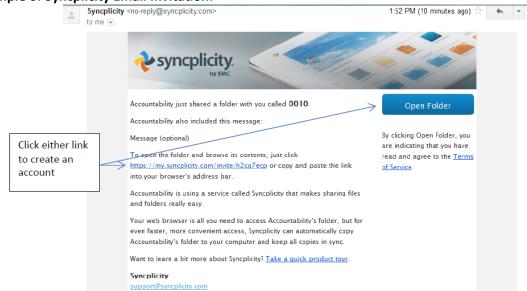

# Syncplicity – User Directions for Accessing and Uploading Files

 CDE has shared files with you through Syncplicity. Please click on the link in the email sent to you from "no-reply@syncplicity.com" to create a Syncplicity account. If you did not receive the email, please check your junk mail folder.

## Sample of Syncplicity Email Invitation:

• Once you click on the link, you will be directed to the Syncplicity website where you will need to create an account.