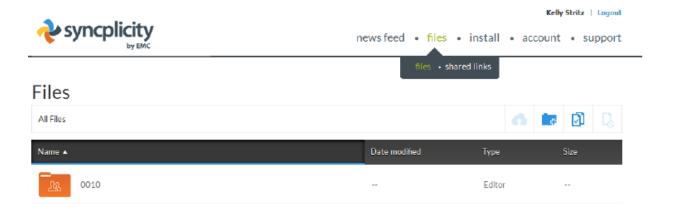

## Location of File(s)

Once you have logged in successfully, click the "files" button at the top and you should see the folder that has been shared with you. Within that folder you will find the file(s) for download.