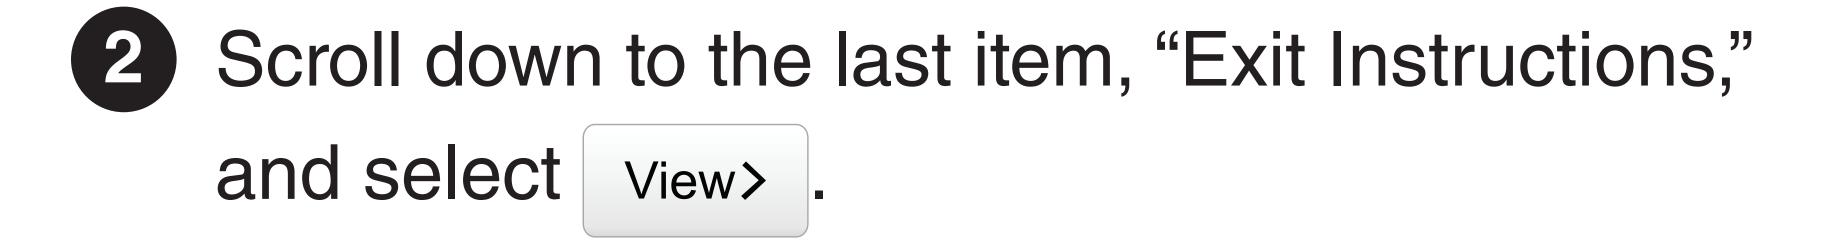

## To Exit Test Section 1 or 2:

top right hand corner of your screen. Select "Logout of TestNav."

Select "I want to exit this test and finish later."

You will see a message on the screen that 9 says, "Logout complete. Thank you for using TestNav." You have logged out successfully from TestNav.