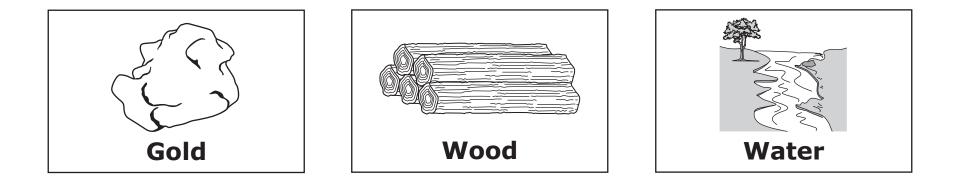

## Item 00:

| Present the primary prompt to the student. Point to the picture at the top of the student-facing page and read the following prompt exactly as it appears below.                                                                                                                                |   |
|-------------------------------------------------------------------------------------------------------------------------------------------------------------------------------------------------------------------------------------------------------------------------------------------------|---|
| Primary Prompt:                                                                                                                                                                                                                                                                                 |   |
| This map shows the region of the Fertile Crescent and the land, seas, and rivers in the area. What                                                                                                                                                                                              |   |
| resource caused people to settle in the Fertile Crescent?                                                                                                                                                                                                                                       |   |
| Point to and read each answer option aloud:                                                                                                                                                                                                                                                     | Λ |
| Gold, Wood, Water                                                                                                                                                                                                                                                                               | - |
| Choose your answer.                                                                                                                                                                                                                                                                             |   |
| The student receives a score of 4 for a correct response.                                                                                                                                                                                                                                       |   |
| If the student does not respond, repeat the primary prompt and answer options <u>only once</u> , exactly as they appear.<br>If the student responds correctly after the second presentation of the primary prompt, the student receives a score<br>of 4.                                        |   |
| If the student responds incorrectly or does not respond after repeating the primary prompt, move to Level 3.                                                                                                                                                                                    |   |
| Turn the page and present the additional prompt to the student.<br>Present the primary prompt and answer options again, exactly as they appear above.<br>The student receives a score of 3 for a correct response.<br>If the student does not respond or responds incorrectly, move to Level 2. | 3 |
|                                                                                                                                                                                                                                                                                                 | - |

Point to the correct answer and read aloud:

Water caused people to settle in the Fertile Crescent.

Present the primary prompt and answer options again, exactly as they appear above.

The student receives a score of 2 for a correct response.