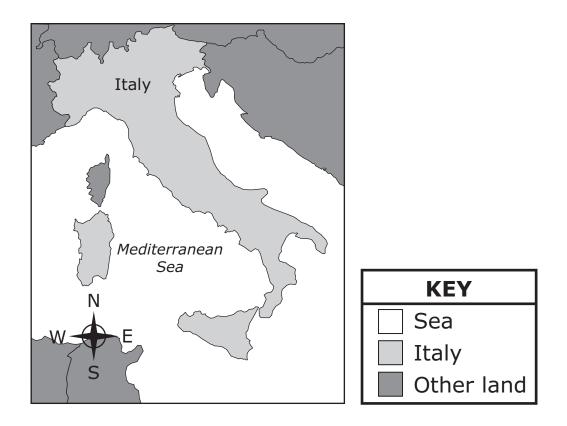

2

Correct answer: Water

Present the additional prompt to the student. Point to the pictures on the student-facing page as they are referenced in the prompt. Read the additional prompt exactly as it appears below.

Additional Prompt:

This is an example. People settled along the coast of Italy because the sea provided fish for them to eat.

Turn back and present the primary prompt and answer options again, exactly as they appear on the previous page.