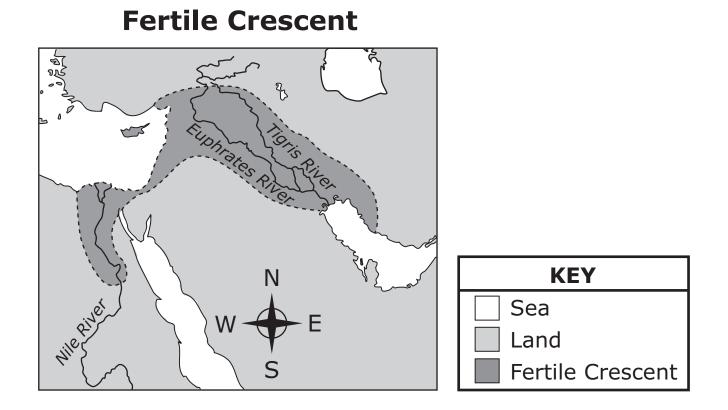

## Item 00:

| Present the primary prompt to the student. Point to the picture at the top of the student-facing page and read the following prompt exactly as it appears below.                                                                                                                                |   |
|-------------------------------------------------------------------------------------------------------------------------------------------------------------------------------------------------------------------------------------------------------------------------------------------------|---|
| Primary Prompt:                                                                                                                                                                                                                                                                                 |   |
| This map shows the region of the Fertile Crescent and the land, seas, and rivers in the area. What                                                                                                                                                                                              |   |
| resource caused people to settle in the Fertile Crescent?                                                                                                                                                                                                                                       |   |
| Point to and read each answer option aloud:                                                                                                                                                                                                                                                     | Λ |
| Gold, Wood, Water                                                                                                                                                                                                                                                                               | - |
| Choose your answer.                                                                                                                                                                                                                                                                             |   |
| The student receives a score of 4 for a correct response.                                                                                                                                                                                                                                       |   |
| If the student does not respond, repeat the primary prompt and answer options <u>only once</u> , exactly as they appear.<br>If the student responds correctly after the second presentation of the primary prompt, the student receives a score<br>of 4.                                        |   |
| If the student responds incorrectly or does not respond after repeating the primary prompt, move to Level 3.                                                                                                                                                                                    |   |
| Turn the page and present the additional prompt to the student.<br>Present the primary prompt and answer options again, exactly as they appear above.<br>The student receives a score of 3 for a correct response.<br>If the student does not respond or responds incorrectly, move to Level 2. | 3 |
|                                                                                                                                                                                                                                                                                                 | - |