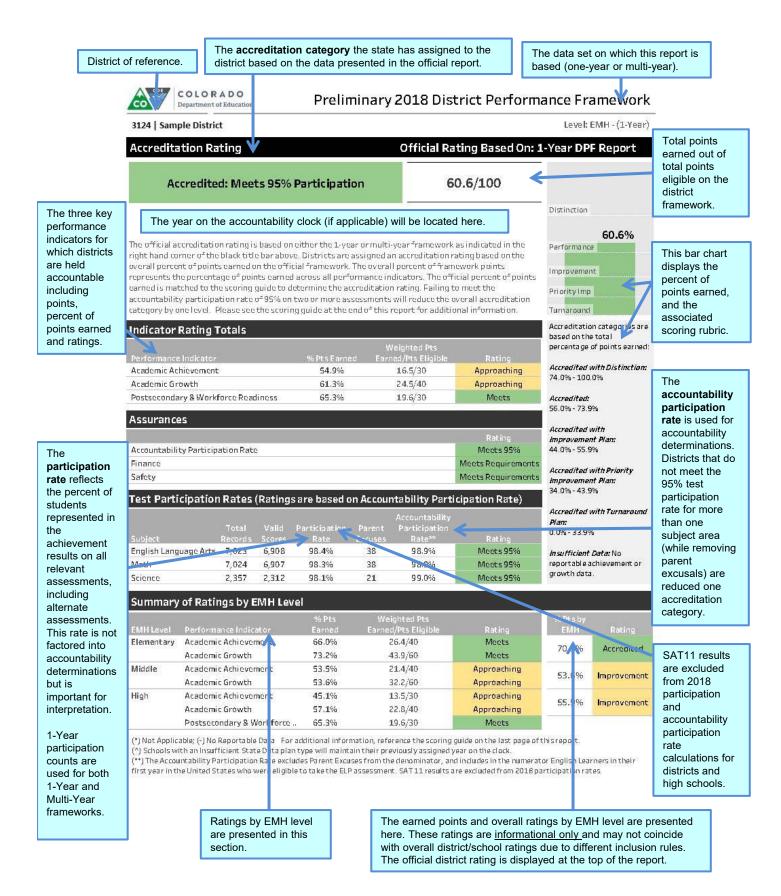

|                  | table (continue                                                             | nber of students for which the d<br>ously enrolled students). The pa<br>reentage of students that receiv                                                                                                                                                     | Percentile rank reflects the performance of the identified group relative to the performance of all students across schools statewide. |                                                                |                                                               |                                                                                |                                   |                                                                                                |
|------------------|-----------------------------------------------------------------------------|--------------------------------------------------------------------------------------------------------------------------------------------------------------------------------------------------------------------------------------------------------------|----------------------------------------------------------------------------------------------------------------------------------------|----------------------------------------------------------------|---------------------------------------------------------------|--------------------------------------------------------------------------------|-----------------------------------|------------------------------------------------------------------------------------------------|
|                  |                                                                             | artiment of Education                                                                                                                                                                                                                                        | elimir                                                                                                                                 | 1ary 2 018                                                     | 8 District P                                                  | erformance F                                                                   | ramework                          | Indicates                                                                                      |
|                  | 3124   Sampl                                                                | e District                                                                                                                                                                                                                                                   |                                                                                                                                        |                                                                |                                                               | Level: Elem                                                                    | entary - (1. ear)                 | of report a the data s                                                                         |
| ides<br>/ant     | ACADEMIC                                                                    | ACHIEVEMENT                                                                                                                                                                                                                                                  | <b>V</b>                                                                                                                               | <b>v</b>                                                       |                                                               | <b>V</b>                                                                       |                                   | on which                                                                                       |
| nate             |                                                                             |                                                                                                                                                                                                                                                              |                                                                                                                                        | Participation                                                  | Mean Scale Pr                                                 | vercentile Pts Earned/                                                         |                                   | this report                                                                                    |
| essment          | Subject                                                                     | Student Group                                                                                                                                                                                                                                                | Count                                                                                                                                  | Rate                                                           | Score                                                         | Rank Eligible                                                                  | Rating                            | based (1-                                                                                      |
| CSLA             | CMAS-                                                                       | All Students                                                                                                                                                                                                                                                 | 2,745                                                                                                                                  | 99.1%                                                          | 744.1                                                         | 60 6/8                                                                         | Meets                             | year or<br>multi-year                                                                          |
| lts.             | English                                                                     | Previously Identified for READ Plan                                                                                                                                                                                                                          | 475                                                                                                                                    | 98.5%                                                          | 709.0                                                         | * 0/0                                                                          | 94<br>-                           | mun-year                                                                                       |
|                  | Language Arts                                                               | English Learners                                                                                                                                                                                                                                             | 806                                                                                                                                    | 99.5%                                                          | 734.5                                                         | 38 0.5                                                                         | Approaching                       |                                                                                                |
|                  |                                                                             | Free/Reduced-Price Lunch Eligible                                                                                                                                                                                                                            | 2,185                                                                                                                                  | 99.3%                                                          | 740.5                                                         | 51 0.75/1                                                                      | Meets                             | -                                                                                              |
| ish              |                                                                             | Minority Students                                                                                                                                                                                                                                            | 2,179                                                                                                                                  | 99.3%                                                          | 741.7                                                         | 55 0.75/1                                                                      | Meets                             | One                                                                                            |
| ners:<br>de NEP. |                                                                             | Students with Disabilities                                                                                                                                                                                                                                   | 346                                                                                                                                    | 98.7%                                                          | 711.2                                                         | 1 0.25/1                                                                       | Noes Not Meet                     | additional<br>bonus poi                                                                        |
| and              | CMAS - Math                                                                 | All Students                                                                                                                                                                                                                                                 | 2,761                                                                                                                                  | 99.2%                                                          | 736.5                                                         | 55 6/8                                                                         | Meets                             | may be                                                                                         |
| anu              |                                                                             | English Learners                                                                                                                                                                                                                                             | 821                                                                                                                                    | 99,6%                                                          | 729.5                                                         | 37 0.5/1                                                                       | Approaching                       | assigned                                                                                       |
| ents.            |                                                                             | Free/Reduced-Price Lunch Eligible                                                                                                                                                                                                                            | 2,197                                                                                                                                  | 99.4%                                                          | 733.5                                                         | 47 0.5/1                                                                       | Approaching                       | students                                                                                       |
|                  |                                                                             | Minority Students                                                                                                                                                                                                                                            | 2,191                                                                                                                                  | 99.2%                                                          | 733.9                                                         | 48 0.5/1                                                                       | Approaching                       | previous                                                                                       |
| English          | 2514.0                                                                      | Students with Disabilities                                                                                                                                                                                                                                   | 345                                                                                                                                    | 98.4%                                                          | 709.0                                                         | 3 0.25/1                                                                       | Does Not Muct                     | identified                                                                                     |
| ners:            | CMAS -<br>Science                                                           | All Students                                                                                                                                                                                                                                                 | 885                                                                                                                                    | 98.7%                                                          | 602.4                                                         | 50 6/8                                                                         | Meets                             | for a REA                                                                                      |
| le               | Science                                                                     | English Learners                                                                                                                                                                                                                                             | 264                                                                                                                                    | 98.9%                                                          | 580.0                                                         | 37 0.5/1                                                                       | Approaching                       | plan when                                                                                      |
| iry              |                                                                             | Free/Reduced-Price Lunch Eligible                                                                                                                                                                                                                            | 692                                                                                                                                    | 99.3%                                                          | 590.1                                                         | 43 0.5/1                                                                       | Approaching                       | their mean<br>score mean                                                                       |
|                  |                                                                             | Minority Students                                                                                                                                                                                                                                            | 709                                                                                                                                    | 98.7%                                                          | 594.0                                                         | 45 0.5/1                                                                       | Approaching                       | or exceed                                                                                      |
| lage<br>than     |                                                                             | Students with Disabilities                                                                                                                                                                                                                                   | 120<br>*                                                                                                                               | 97.7%<br>≉                                                     | 505.3<br>*                                                    | * 0.25/1                                                                       | Does Not Meet                     | the                                                                                            |
| sh               | TOTAL                                                                       |                                                                                                                                                                                                                                                              | +                                                                                                                                      | +                                                              | 40                                                            | * 23.75/36                                                                     | Meets                             | approach                                                                                       |
| ents             | ACADEMIC                                                                    | GROWTH                                                                                                                                                                                                                                                       |                                                                                                                                        |                                                                |                                                               |                                                                                |                                   | expectation                                                                                    |
| OTE)             |                                                                             |                                                                                                                                                                                                                                                              | ('-') indi                                                                                                                             | cates no data                                                  | is available for                                              | the presented metr                                                             | ic.                               | cut-score.                                                                                     |
| are not          | Subject                                                                     | Student Group                                                                                                                                                                                                                                                | ( )                                                                                                                                    | Counc                                                          | Percentile                                                    | •                                                                              | катінд                            |                                                                                                |
| nated            | CMAS-                                                                       | All Students                                                                                                                                                                                                                                                 |                                                                                                                                        | 1,695                                                          | 54.0                                                          | 6/8                                                                            | Meets                             |                                                                                                |
| Ls.              | English                                                                     | English Learners                                                                                                                                                                                                                                             |                                                                                                                                        | 539                                                            | 51.0                                                          | 0.75/1                                                                         | Meets                             | Mean sca                                                                                       |
| ng in<br>, this  | Language Arts                                                               | Free/Reduced-Price Lunch Eligible                                                                                                                                                                                                                            |                                                                                                                                        | 1,385                                                          | 54.0                                                          | 0.75/1                                                                         | Meets                             | score                                                                                          |
| , uns<br>o also  |                                                                             | Minority Students                                                                                                                                                                                                                                            |                                                                                                                                        | 1,387                                                          | 53.0                                                          | 0.75/1                                                                         | Moets                             | represent                                                                                      |
| des              |                                                                             | Students with Disabilities                                                                                                                                                                                                                                   |                                                                                                                                        | 198                                                            | 41.0                                                          | 0.5/1                                                                          | Approaching                       | the avera                                                                                      |
|                  | CMAS - Math                                                                 | All Students                                                                                                                                                                                                                                                 |                                                                                                                                        | 1,696                                                          | 53.0                                                          | 6/8                                                                            | Meets                             | of valid                                                                                       |
| ents.            |                                                                             | English Learners                                                                                                                                                                                                                                             |                                                                                                                                        | 544                                                            | 53.0                                                          | 0.75/1                                                                         | Meets                             | scores                                                                                         |
|                  |                                                                             | Free/Reduced-Price Lunch Eligible                                                                                                                                                                                                                            |                                                                                                                                        | 1,388                                                          | 53.0                                                          | 0.75/1                                                                         | Meets                             | across<br>grades fo                                                                            |
|                  |                                                                             | Minority Students                                                                                                                                                                                                                                            |                                                                                                                                        | 1,389                                                          | 52.0                                                          | 0.75/1                                                                         | Meets                             | the                                                                                            |
|                  |                                                                             | Students with Disabilities                                                                                                                                                                                                                                   |                                                                                                                                        | 197                                                            | 43.0                                                          | 0.5/1                                                                          | Approaching                       | identified                                                                                     |
|                  | ELP                                                                         | English Language Proficiency (ELP)                                                                                                                                                                                                                           |                                                                                                                                        | 821                                                            | 57.0                                                          | 3/4                                                                            | Meets                             | group.                                                                                         |
|                  |                                                                             | On Track to EL Proficiency                                                                                                                                                                                                                                   |                                                                                                                                        | 821                                                            | 81.1%                                                         | 5 0/ <u>0</u>                                                                  | Meets                             |                                                                                                |
|                  | TOTAL                                                                       |                                                                                                                                                                                                                                                              |                                                                                                                                        | 4:                                                             | 4:                                                            | 20.5/28                                                                        | Meets EL                          | P On-track                                                                                     |
|                  | Academic Achiev<br>participation rat<br>Learners in their<br>Academic Growt | ysthe performance indicator data for th<br>rement: reflects the mean scale score for<br>te displayed with the achievement result<br>first year in the United States.<br>th: reflects the median student growth p<br>e Arts. English Language Proficiency gro | r the identii<br>s includes i<br>ercentile fo                                                                                          | fied subject and s<br>Parent Excuses in<br>or the identified s | tudent group based<br>the denominator a<br>tudent group based | on 2018 assessment resu<br>d does not apply the exer<br>on 2018 CMAS growth re | ults.The the<br>mption for any cu | ints are <u>not</u><br>signed with<br>e 2018<br>ports. Rating<br>ts by level a<br>splayed belo |
|                  | reported for info                                                           | ormational purposes only in 2016 and wil                                                                                                                                                                                                                     | ll be in clud                                                                                                                          | ed for points in 20                                            | )19.                                                          | ELP On Track- Element<br>• at or above 86.2%                                   | 6                                 | Exceeds                                                                                        |
|                  | For additional in<br>end of this docu                                       | formation regarding Academic Achieven<br>ment.                                                                                                                                                                                                               | nen can d Ad                                                                                                                           | ladenwo Growth p                                               | ionits, cut-points, ai                                        | <ul> <li>at or above 77.5%</li> <li>at or above 68.8%</li> </ul>               |                                   | Meets<br>Approachin                                                                            |
|                  | (*) Not Applicab                                                            | le; (-) No Reportable Data                                                                                                                                                                                                                                   |                                                                                                                                        |                                                                |                                                               | • below 68.8%                                                                  |                                   | Does Not Me                                                                                    |
|                  | ()                                                                          | *****                                                                                                                                                                                                                                                        |                                                                                                                                        |                                                                |                                                               | ELP On Track- Middle                                                           |                                   |                                                                                                |
|                  |                                                                             |                                                                                                                                                                                                                                                              |                                                                                                                                        |                                                                |                                                               | • at or above 73.19                                                            |                                   | Exceeds                                                                                        |
|                  | • •                                                                         | ormance by elementary level in                                                                                                                                                                                                                               | •                                                                                                                                      |                                                                |                                                               | • at or above 56.5%                                                            |                                   | Meets                                                                                          |
|                  | nts earned an                                                               | d points eligible along with final                                                                                                                                                                                                                           | indicato                                                                                                                               | r                                                              |                                                               | <ul> <li>at or above 43.1%</li> <li>below 43.1%</li> </ul>                     | 6 but below                       | Approachin<br>Does Not Me                                                                      |
| poi              |                                                                             |                                                                                                                                                                                                                                                              |                                                                                                                                        |                                                                |                                                               | - DEIOW 43.1%                                                                  |                                   | DUES NOT ME                                                                                    |
| poi              | ing.                                                                        |                                                                                                                                                                                                                                                              |                                                                                                                                        |                                                                |                                                               | FLP On Track- High Sc                                                          | hool                              |                                                                                                |
| poi              | ing.                                                                        |                                                                                                                                                                                                                                                              |                                                                                                                                        |                                                                |                                                               | ELP On Track- High Sc<br>• at or above 71.89                                   | 1                                 | Exceeds                                                                                        |
| poi              | ing.                                                                        |                                                                                                                                                                                                                                                              |                                                                                                                                        | 2                                                              |                                                               | ELP On Track- High Sc<br>• at or above 71.89<br>• at or above 52.09            | 6                                 | Exceeds<br>Meets                                                                               |
| poi              | ing.                                                                        |                                                                                                                                                                                                                                                              |                                                                                                                                        | 2                                                              |                                                               | • at or above 71.89                                                            | 6<br>6 but below                  |                                                                                                |

Count represents number of students for which the district is accountable (continuously enrolled students). The participation rate reflects the actual percentage of students that received a valid score.

Percentile rank reflects the performance of the identified group relative to the performance of all students across schools statewide.

• below 39.7%

Does Not Meet

|                        | 3124   Sampl                                                                | e District                                                                                                                                                                                                         |                                                |                                                           |                                                      |                                               | Level: B                                                 | Aiddle - (1-Y                                      | of report<br>and the            |
|------------------------|-----------------------------------------------------------------------------|--------------------------------------------------------------------------------------------------------------------------------------------------------------------------------------------------------------------|------------------------------------------------|-----------------------------------------------------------|------------------------------------------------------|-----------------------------------------------|----------------------------------------------------------|----------------------------------------------------|---------------------------------|
| cludes                 |                                                                             |                                                                                                                                                                                                                    | Y                                              |                                                           |                                                      | <b>Y</b>                                      | Levent                                                   |                                                    | data set o                      |
| evant<br>ernate        | ACADEMIC                                                                    | ACHIEVEMENT                                                                                                                                                                                                        |                                                |                                                           |                                                      |                                               |                                                          |                                                    | which this                      |
| sessment               | Subject                                                                     | Student Group                                                                                                                                                                                                      | Count                                          | Participation<br>Rate                                     | Mean Scale<br>Score                                  | Percentile<br>Rank                            | Pts Earned/<br>Eligible                                  | Rating                                             | report is                       |
| sults.                 | CMAS-                                                                       | All Students                                                                                                                                                                                                       | 2,373                                          | 99.0%                                                     | 740.1                                                | 50                                            | 6/8                                                      | Meets                                              | based (1-<br>year or            |
|                        | English                                                                     | English Learners                                                                                                                                                                                                   | 614                                            | 99.5%                                                     | 733.1                                                | 33                                            | 0.5/1                                                    | Approaching                                        | multi-year                      |
|                        | Language Arts                                                               | Free/Reduced-Price Lunch Eligible                                                                                                                                                                                  | 1,883                                          | 99.2%                                                     | 737.6                                                | 44                                            | 0.5/1                                                    | Approaching                                        | Joan Joan J                     |
| glish                  |                                                                             | Minority Students                                                                                                                                                                                                  | 1,841                                          | 99.0%                                                     | 738.8                                                | 46                                            | 0.5/1                                                    | Approaching                                        |                                 |
| earners:<br>clude NEP. |                                                                             | Students with Disabilities                                                                                                                                                                                         | 297                                            | 98.5%                                                     | 708.2                                                | 1                                             | 0.25/1                                                   | Does Not Meet                                      |                                 |
| P, and                 | CMAS - Math                                                                 | All Students                                                                                                                                                                                                       | 2,383                                          | 98.8%                                                     | 728.3                                                | 42                                            | 4/8                                                      | Approaching                                        |                                 |
| P                      | 5                                                                           | English Learners                                                                                                                                                                                                   | 627                                            | 99.4%                                                     | 721.8                                                | 26                                            | 0.5/1                                                    | Approaching                                        | Mean                            |
| idents.                |                                                                             | Free/Reduced-Price Lunch Eligible                                                                                                                                                                                  | 1,891                                          | 99.0%                                                     | 725,1                                                | 33                                            | 0.5/1                                                    | Approaching                                        | scale                           |
|                        |                                                                             | Minority Students                                                                                                                                                                                                  | 1,852                                          | 98.8%                                                     | 726.0                                                | 35                                            | 0.5/1                                                    | Approaching                                        | score                           |
| n-English              |                                                                             | Students with Disabilities                                                                                                                                                                                         | 298                                            | 98.5%                                                     | 702.8                                                | 1                                             | 0.25/1                                                   | Does Not Meet                                      | represents the                  |
| <b>arners:</b><br>lude | CMAS-                                                                       | All Students                                                                                                                                                                                                       | 790                                            | 98.4%                                                     | 571.3                                                | 38                                            | 4/8                                                      | Approaching                                        | average of                      |
| mary                   | Science                                                                     | English Learners                                                                                                                                                                                                   | 215                                            | 98.4%                                                     | 532.1                                                | 16                                            | - 4/8<br>0.5/1                                           | Approaching                                        | valid                           |
| me                     |                                                                             | English Learners<br>Free/Reduced-Price Lunch Eligible                                                                                                                                                              | 632                                            | 99.5%<br>99.1%                                            | 560.0                                                | 31                                            | 0.5/1                                                    | Approaching                                        | scores                          |
| nguage                 |                                                                             | Minority Students                                                                                                                                                                                                  | 632                                            | 99.1%<br>98. <b>7</b> %                                   | 563.5                                                | 33                                            | 0.5/1                                                    | Approaching                                        | across                          |
| ner than               |                                                                             | 90920220391192 <mark>9</mark> 0962920920939829                                                                                                                                                                     |                                                |                                                           |                                                      | 2                                             |                                                          | Does Not Meet                                      | grades for                      |
| nglish                 | TOTAL                                                                       | Students with Disabilities                                                                                                                                                                                         | 94<br>#                                        | 96.2%<br>#                                                | 481.9<br>*                                           | 4:                                            | 0.25/1                                                   | Approaching                                        | the<br>identified               |
| udents<br>HLOTE)       | TOTAL                                                                       |                                                                                                                                                                                                                    | 1                                              | 17                                                        |                                                      | 1970                                          | 19.25/36                                                 | Approaching                                        | group.                          |
| ncore not              | ACADEMIC                                                                    |                                                                                                                                                                                                                    |                                                |                                                           |                                                      |                                               |                                                          |                                                    | 9.00p.                          |
| signated               |                                                                             | A dash                                                                                                                                                                                                             | ı ('-') indic                                  | cates no data                                             | a is available                                       | for the pr                                    | esented metr                                             | ic.                                                |                                 |
| ELLs.                  | Subject                                                                     | Student Group                                                                                                                                                                                                      |                                                | Count                                                     |                                                      | ile/Rate                                      | Eligible                                                 | Rating                                             |                                 |
| arting in              | CMAS -                                                                      | All Students                                                                                                                                                                                                       |                                                | 2,042                                                     |                                                      | 1.0                                           | 4/8                                                      | Approaching                                        |                                 |
| 18, this               | English<br>Language Arts                                                    | English Learners                                                                                                                                                                                                   |                                                | 567                                                       |                                                      | 7.0                                           | 0.5/1                                                    | Approaching                                        |                                 |
| oup also               |                                                                             | PrecyReduced-Price Lunch Eligible                                                                                                                                                                                  |                                                | 1,670                                                     |                                                      | 1.0                                           | 0.5/1                                                    | Approaching                                        |                                 |
| cludes<br>ELL          |                                                                             | Minority Students                                                                                                                                                                                                  |                                                | 1,627                                                     |                                                      | 5.0                                           | 0.5/1                                                    | Approaching                                        | ELP On-                         |
| udents.                | -                                                                           | Students with Disabilities                                                                                                                                                                                         |                                                | 227                                                       |                                                      | 1.0                                           | 0.5/1                                                    | Approaching                                        | track points                    |
|                        | CMAS - Math                                                                 | All Students                                                                                                                                                                                                       |                                                | 1,952                                                     |                                                      | 5.0                                           | 4/8                                                      | Approaching                                        | are <u>not</u>                  |
|                        |                                                                             | English Learners                                                                                                                                                                                                   |                                                | 558                                                       |                                                      | 9.0                                           | 0.5/1                                                    | Approaching                                        | assigned                        |
|                        |                                                                             | Free/Reduced-Price Lunch Eligible                                                                                                                                                                                  |                                                | 1,603                                                     |                                                      | 4.0<br>5.0                                    | 0.5/1                                                    | Approaching                                        | within the                      |
|                        |                                                                             | Minority Students<br>Students with Disabilities                                                                                                                                                                    |                                                | 1,561<br>229                                              |                                                      | 3.0<br>3.0                                    | 0.5/1<br>0.5/1                                           | Approaching                                        | 2018<br>roporto                 |
|                        | ELP                                                                         | English Language Proficiency (ELP)                                                                                                                                                                                 |                                                | 262                                                       |                                                      | 3.0                                           | 3/4                                                      | Approaching<br>Meets                               | reports.<br>Rating cuts         |
|                        | LLF                                                                         | On Track to EL Proficiency                                                                                                                                                                                         |                                                | 262                                                       |                                                      | .1%                                           | 0/0                                                      | Meets                                              | by level are                    |
|                        | TOTAL                                                                       | on more concerned and                                                                                                                                                                                              |                                                | *                                                         | 22223                                                | 4:<br>4:                                      | 15/28                                                    | Approaching                                        | displayed                       |
|                        |                                                                             | ysthe performance indicator data for the                                                                                                                                                                           |                                                |                                                           |                                                      |                                               | Contraction of the                                       |                                                    | below.                          |
|                        | Academic Achiev<br>participation rat<br>Learners in their<br>Academic Growt | vement: reflects the mean scale score for<br>ce displayed with the achievement result<br>first year in the United States.<br>:h: reflects the median student growth pe<br>e Arts. English Language Proficiency gro | the identifi<br>s includes P;<br>ercentile for | ed subject and s<br>arent Excuses in<br>the identified st | tudent group ba<br>the denominato<br>udent group bas | sed of 2018;<br>" and does n<br>sed on 2018 ( | assessment resul<br>at apply the exem<br>MAS growth resu | ts. The<br>option for English<br>ults for Math and |                                 |
|                        |                                                                             | xmational purposes only in 2018 and will                                                                                                                                                                           |                                                |                                                           |                                                      |                                               | Track- Elemente                                          |                                                    |                                 |
|                        | For additional in                                                           | formation regarding Academic Achievem                                                                                                                                                                              | ontard 0 -                                     | domic Growth -                                            | aintr out paints                                     | -                                             | or above 86.2%                                           |                                                    | Exceeds                         |
|                        | end of this docu                                                            |                                                                                                                                                                                                                    | ient anu Ara                                   | aenine arowen p                                           | ants, cot-points                                     | • at i                                        | or above 77.5%                                           |                                                    | Meets                           |
|                        |                                                                             |                                                                                                                                                                                                                    |                                                |                                                           |                                                      |                                               | or above 68.8%                                           | but below                                          | Approaching                     |
|                        | (*) Not Applicabl                                                           | le; (-) No Reportable Data                                                                                                                                                                                         |                                                |                                                           |                                                      |                                               | ow 68.8%<br>Track- Middle S                              | chool                                              | Does Not Meet                   |
|                        |                                                                             |                                                                                                                                                                                                                    |                                                |                                                           |                                                      | -                                             | or above 73.1%                                           |                                                    | Exceeds                         |
|                        | • •                                                                         | ormance by middle level includi                                                                                                                                                                                    | •                                              |                                                           |                                                      |                                               | or above 56.5%                                           |                                                    | Meets                           |
|                        |                                                                             | d points eligible along with final                                                                                                                                                                                 |                                                |                                                           |                                                      |                                               | or above 43.1%                                           |                                                    | Approaching                     |
| ina                    | icator rating.                                                              |                                                                                                                                                                                                                    |                                                |                                                           |                                                      |                                               | ow 43.1%                                                 |                                                    | Does Not Meet                   |
|                        |                                                                             |                                                                                                                                                                                                                    |                                                |                                                           |                                                      | ELP On                                        | Track- High Sch                                          | ool                                                |                                 |
|                        |                                                                             |                                                                                                                                                                                                                    |                                                |                                                           |                                                      |                                               |                                                          |                                                    |                                 |
|                        |                                                                             |                                                                                                                                                                                                                    |                                                | _                                                         |                                                      |                                               | or above 71.8%                                           | 25 TE 124                                          | Exceeds                         |
|                        |                                                                             |                                                                                                                                                                                                                    | 3                                              | 3                                                         |                                                      | • at o                                        | or above 71.8%<br>or above 52.0%<br>or above 39.7%       | but below                                          | Exceeds<br>Meets<br>Approaching |